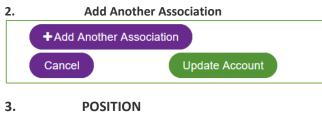

#### Adding another association to an account

Sage

Sage

.

| POSITION                                                       | ENTITY<br>Begin typing the CoC organizations name, ESG<br>jurisdiction name, or CoC number. You must select a drop<br>down name – not type your own. | USER LEVEL                      | DELETE |
|----------------------------------------------------------------|------------------------------------------------------------------------------------------------------------------------------------------------------|---------------------------------|--------|
| Recipient - CoC Grant                                          | Type your CoC Number/Entity Name to begin s                                                                                                          | TBD                             | DELETE |
| Recipient - ESG Grant<br>Continuum of Care<br>HUD Field Office | CT-503 Housing Authority of the City of<br>Waterbury                                                                                                 | Data Entry and Account<br>Admin | DELETE |
| HUD Administration                                             | ESG Waterbury - CT                                                                                                                                   | Data Entry and Account<br>Admin | DELETE |