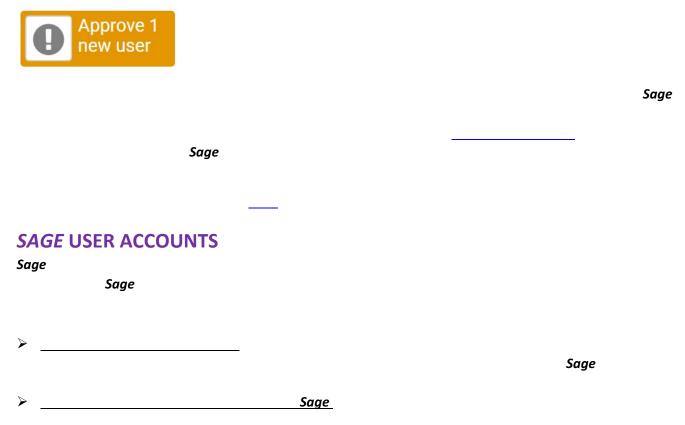

#### Sage user accounts

| sage      | Sage<br>Create an account |
|-----------|---------------------------|
| New-User? |                           |
|           |                           |
|           |                           |