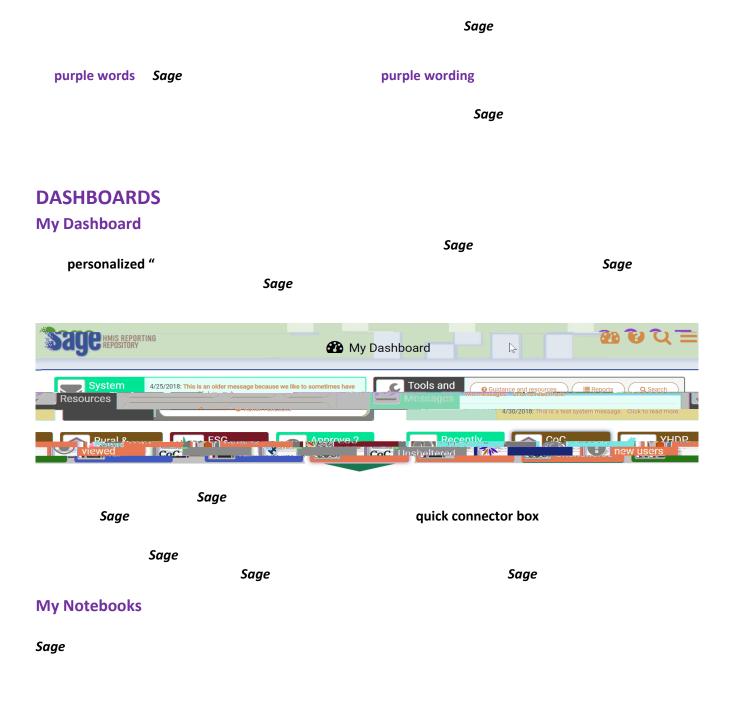

## **INTRODUCTION**

| Sage                       | Sage HMIS Reporting Repository (Sage)<br>Sage, |   |
|----------------------------|------------------------------------------------|---|
| <br>Sage                   | Sage                                           | _ |
| Terms Used in Sage<br>Sage | Sage<br>Sage                                   |   |
| User Level                 | Sage.                                          |   |
| My Dashboard               |                                                |   |
| • Entity                   | Sage                                           |   |
| Quick Connector Box        | Sage                                           |   |
| Reports                    |                                                |   |

## NAVIGATING SAGE

**Changing entities** 

**Recently viewed** 

## Navigation bar tools

√ Sage

✓ Sage ✓ ✓

 $\checkmark$ 

## System Messages

Sage

Sage

Sage