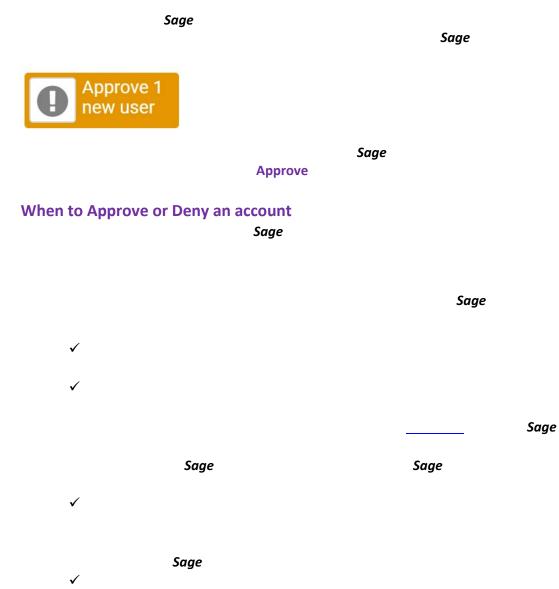

## Approving A User

Account Approval and Authorization Sage

- •
- •
- •

Sage

Sage