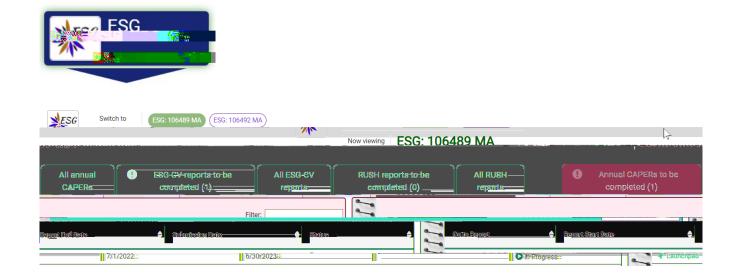

## Rural and Unsheltered program access

Sage Recipient – CoC position,

| Unsheltered & Rural                                                                                                                        |
|--------------------------------------------------------------------------------------------------------------------------------------------|
| Switch to     CoC - IL-510     CoC - IN-502       Now viewing     CoC - IL-510     CoC - IL-510                                            |
| Reports to be completed (3) All reports                                                                                                    |
| C Download as Excel C Copy to clipboard (* Activate filtering) Alkar                                                                       |
| SSO:Coordinated Entry 1/1/2022 3/31/2022 6/29/2022 ONot Started IL-510: Recipient 91753 Systematizing Options and Services IL9999H4C099999 |