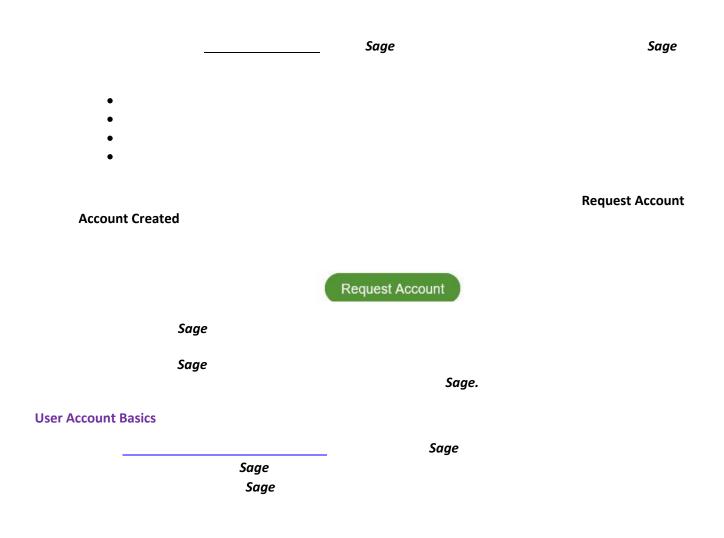

#### Sage user accounts

| sage      | Sage<br>Create an account |
|-----------|---------------------------|
| New-User? |                           |
|           |                           |
|           |                           |