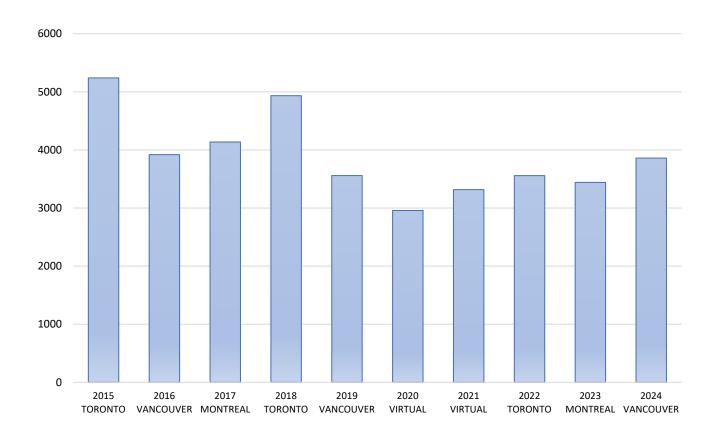

ember 5-7, 2025 - Exhibit Hall Open

**Winnipeg RBC Convention Centre** 

## CANADA'S LARGEST FAMILY MEDICINE CONFERENCE





## The College of Family Physicians of Canada (CFPC)

#### WHO WE ARE

- A member-based organization for all family physicians in Canada
- Has a current membership of 45,008 (October 31, 2024)
- Offers official designations and certification in Family Medicine (CCFP)
- Establishes the standards for post graduate family medicine training in Canada's medical schools
- Provides continuing education and support for teachers, researchers, clinicians, students and residents
- Advocates for the specialty of family medicine, family physicians, and their patients
- Strives to advance family medicine to improve the health of all Canadians

#### YEAR OVER YEAR FMF ATTENDANCE







### **EXHIBIT HALL FEATURES**

- Designed to complement the scientific program and meet member needs
- Central hub of activity throughout the conference
- Access to more family doctors in one place than any other event in Canada
- Dedicated exhibit time before sessions, at the breaks and over lunch
- Location of attendee food and beverage
- Attendee lounges and attractions are interspersed throughout the hall to encourage flow

## WHY EXHIBIT | SPONSOR AT FMF

- Maximize your reach with the opportunity to connect with thousands of physicians
- Showcase and promote your solutions, products and services to health care decision makers
- Generate qualified leads to increase your sales
- Participate in a unique opportunity to offer hands-on demos and promotional items
- Foster existing re