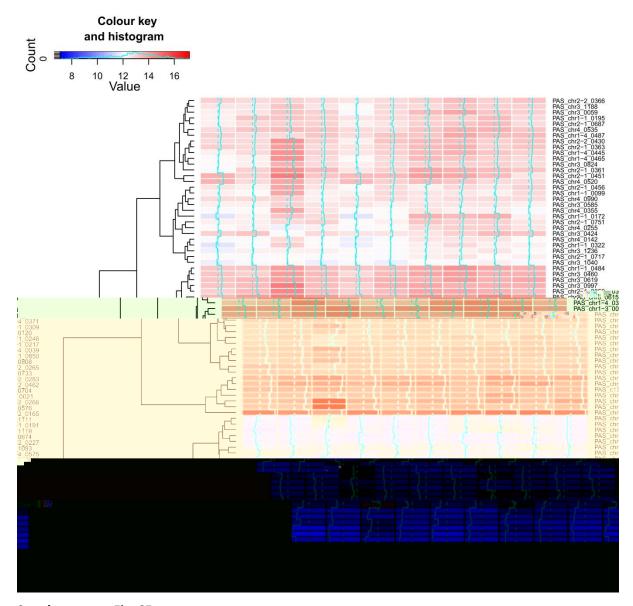

# Supplementary Table S1.

| CV5 (L                                   |                                         | (L) CV14 (L                                                                                                                                                                                                                                                                                                                                                                                                                                                                                                                                                                                                                                                                                                                                                                                                                                                                                                                                                                                                                                                                                                                                                                                                                                                                                                                                                                                                                                                                                                                                                                                                                                                                                                                                                                                                                                                                                                                                                                                                                                                                                                                    |                                                                   | CV15 (M)                                  | CV16 (M)                                  | CV2 (H)                                | CV18 (H)                                | CV23 (H)           |
|------------------------------------------|-----------------------------------------|--------------------------------------------------------------------------------------------------------------------------------------------------------------------------------------------------------------------------------------------------------------------------------------------------------------------------------------------------------------------------------------------------------------------------------------------------------------------------------------------------------------------------------------------------------------------------------------------------------------------------------------------------------------------------------------------------------------------------------------------------------------------------------------------------------------------------------------------------------------------------------------------------------------------------------------------------------------------------------------------------------------------------------------------------------------------------------------------------------------------------------------------------------------------------------------------------------------------------------------------------------------------------------------------------------------------------------------------------------------------------------------------------------------------------------------------------------------------------------------------------------------------------------------------------------------------------------------------------------------------------------------------------------------------------------------------------------------------------------------------------------------------------------------------------------------------------------------------------------------------------------------------------------------------------------------------------------------------------------------------------------------------------------------------------------------------------------------------------------------------------------|-------------------------------------------------------------------|-------------------------------------------|-------------------------------------------|----------------------------------------|-----------------------------------------|--------------------|
| Fatty acid metabolism                    | Alanine,<br>aspartate                   |                                                                                                                                                                                                                                                                                                                                                                                                                                                                                                                                                                                                                                                                                                                                                                                                                                                                                                                                                                                                                                                                                                                                                                                                                                                                                                                                                                                                                                                                                                                                                                                                                                                                                                                                                                                                                                                                                                                                                                                                                                                                                                                                | d Alanine,<br>aspartate and                                       | 100                                       |                                           | Glycerophosph                          | Basal<br>transcription                  | Cell cycle -       |
| metabolism                               | Ci ivic                                 | in the second se |                                                                   |                                           |                                           |                                        |                                         |                    |
| kisome                                   | Sphingoli<br>metabolis                  | pathways mRNA                                                                                                                                                                                                                                                                                                                                                                                                                                                                                                                                                                                                                                                                                                                                                                                                                                                                                                                                                                                                                                                                                                                                                                                                                                                                                                                                                                                                                                                                                                                                                                                                                                                                                                                                                                                                                                                                                                                                                                                                                                                                                                                  | Pyrimidine<br>metabolism                                          | Pentose and glucuronate interconversion s | Peroxisome<br>Porphyrin and               | Ribosome<br>Ribosome                   | Ribosome<br>biogenesis in<br>eukaryotes | RNA<br>degradation |
| sitoi signaiing                          | T Splice                                | eosome įsuřveilla<br>pathw                                                                                                                                                                                                                                                                                                                                                                                                                                                                                                                                                                                                                                                                                                                                                                                                                                                                                                                                                                                                                                                                                                                                                                                                                                                                                                                                                                                                                                                                                                                                                                                                                                                                                                                                                                                                                                                                                                                                                                                                                                                                                                     | ince 3   Kibosom<br>av                                            | pathway                                   | metabolis                                 | yli orogenesis<br>sm eukaryotes        |                                         | Sport Spinceosom   |
| system Ribosome bjodenesis in eukaryotes |                                         | Oxidat<br>phosp                                                                                                                                                                                                                                                                                                                                                                                                                                                                                                                                                                                                                                                                                                                                                                                                                                                                                                                                                                                                                                                                                                                                                                                                                                                                                                                                                                                                                                                                                                                                                                                                                                                                                                                                                                                                                                                                                                                                                                                                                                                                                                                | Ribosom<br>horylation biogenes                                    | e<br>sis in<br>otes                       |                                           | RNA polymera                           | Steroid                                 | Sulfur relay       |
| JKNA                                     |                                         |                                                                                                                                                                                                                                                                                                                                                                                                                                                                                                                                                                                                                                                                                                                                                                                                                                                                                                                                                                                                                                                                                                                                                                                                                                                                                                                                                                                                                                                                                                                                                                                                                                                                                                                                                                                                                                                                                                                                                                                                                                                                                                                                | HNA polyn                                                         | nerase Pheny metab                        | lalanine bioge                            | nesis in                               | ansport metab                           |                    |
| me                                       | poligid<br>etabolism                    |                                                                                                                                                                                                                                                                                                                                                                                                                                                                                                                                                                                                                                                                                                                                                                                                                                                                                                                                                                                                                                                                                                                                                                                                                                                                                                                                                                                                                                                                                                                                                                                                                                                                                                                                                                                                                                                                                                                                                                                                                                                                                                                                | Phenylalanine Phenylalanine, tyrosine and tryptophan biosynthesis |                                           | rphyrin and<br>Icniorophyli<br>metabolism | RNA transport  Sulfur metabolism       |                                         |                    |
| oth                                      | iquinone and<br>ner terpenoid-<br>inone |                                                                                                                                                                                                                                                                                                                                                                                                                                                                                                                                                                                                                                                                                                                                                                                                                                                                                                                                                                                                                                                                                                                                                                                                                                                                                                                                                                                                                                                                                                                                                                                                                                                                                                                                                                                                                                                                                                                                                                                                                                                                                                                                | Ribosome                                                          |                                           | Ribosome<br>biogenesis in<br>euk          | Ubiquinone and other terpenoid-quinone |                                         |                    |
|                                          |                                         |                                                                                                                                                                                                                                                                                                                                                                                                                                                                                                                                                                                                                                                                                                                                                                                                                                                                                                                                                                                                                                                                                                                                                                                                                                                                                                                                                                                                                                                                                                                                                                                                                                                                                                                                                                                                                                                                                                                                                                                                                                                                                                                                |                                                                   |                                           |                                           |                                        |                                         |                    |