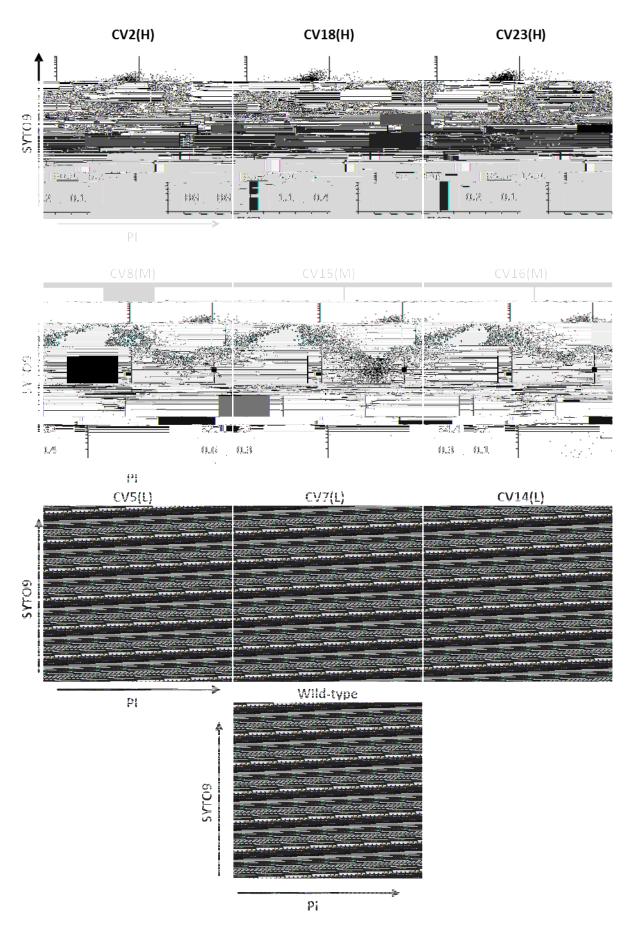

# **Applied Microbiology and Biotechnology**

| Pichia pastoris |  |  |
|-----------------|--|--|
|                 |  |  |
|                 |  |  |
|                 |  |  |

### **Supplementary Materials**



Supplementary Fig. S1

HSA

Pme

Pme



# Supplementary Fig. S2





Supplementary Fig. S5



**Supplementary Fig. S6** 

# Supplementary Table S1.

| CV5 (L                                   |                                         | (L) CV14 (L