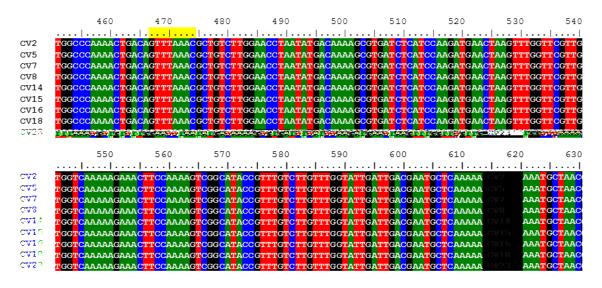

# **Applied Microbiology and Biotechnology**

| Pichia pastoris |  |  |
|-----------------|--|--|
|                 |  |  |
|                 |  |  |
|                 |  |  |

### **Supplementary Materials**



Supplementary Fig. S1

HSA

Pme

Pme



# Supplementary Fig. S2





Supplementary Fig. S5



**Supplementary Fig. S6** 

# Supplementary Table S1.

| CV5 (L                                   |                                         | (L) CV14 (L