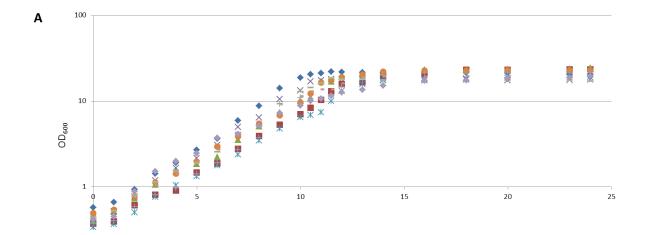

# **Applied Microbiology and Biotechnology**

| Pichia pastoris |  |  |
|-----------------|--|--|
|                 |  |  |
|                 |  |  |
|                 |  |  |

### **Supplementary Materials**



Supplementary Fig. S1

HSA

Pme

Pme



# Supplementary Fig. S2





Supplementary Fig. S5



**Supplementary Fig. S6** 

# Supplementary Table S1.

| CV5 (L                                   |                                         | (L) CV14 (L