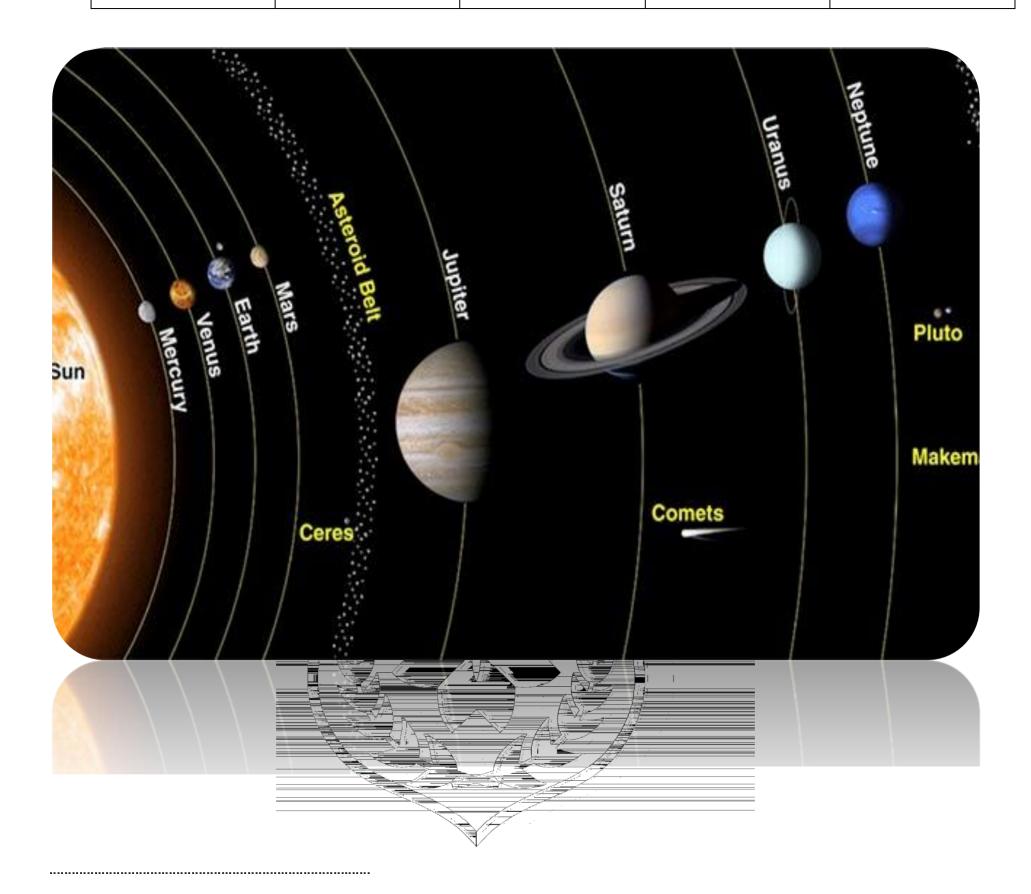

## SANIA SHARMA<sup>1</sup>, Inamul Haq Wani<sup>2</sup>

Department of Physics, Govt. Maulana Azad Memorial College Jammu, Jammu and Kashmir, India

ffl

ffl ffl ffl ffl ffl fi ffl fi ffl fiı fi ffl ffl ffl ffl fir fflfi ffl fi ffl fi fi fi fi fi fi ff ff ff fi fi fi ffl R fi ffl ı RR ffl fi i ffl ffl ffl ffl fffi fi fiffi fi ı fif**ff**1 fi RI ffl R fi ffl I fi