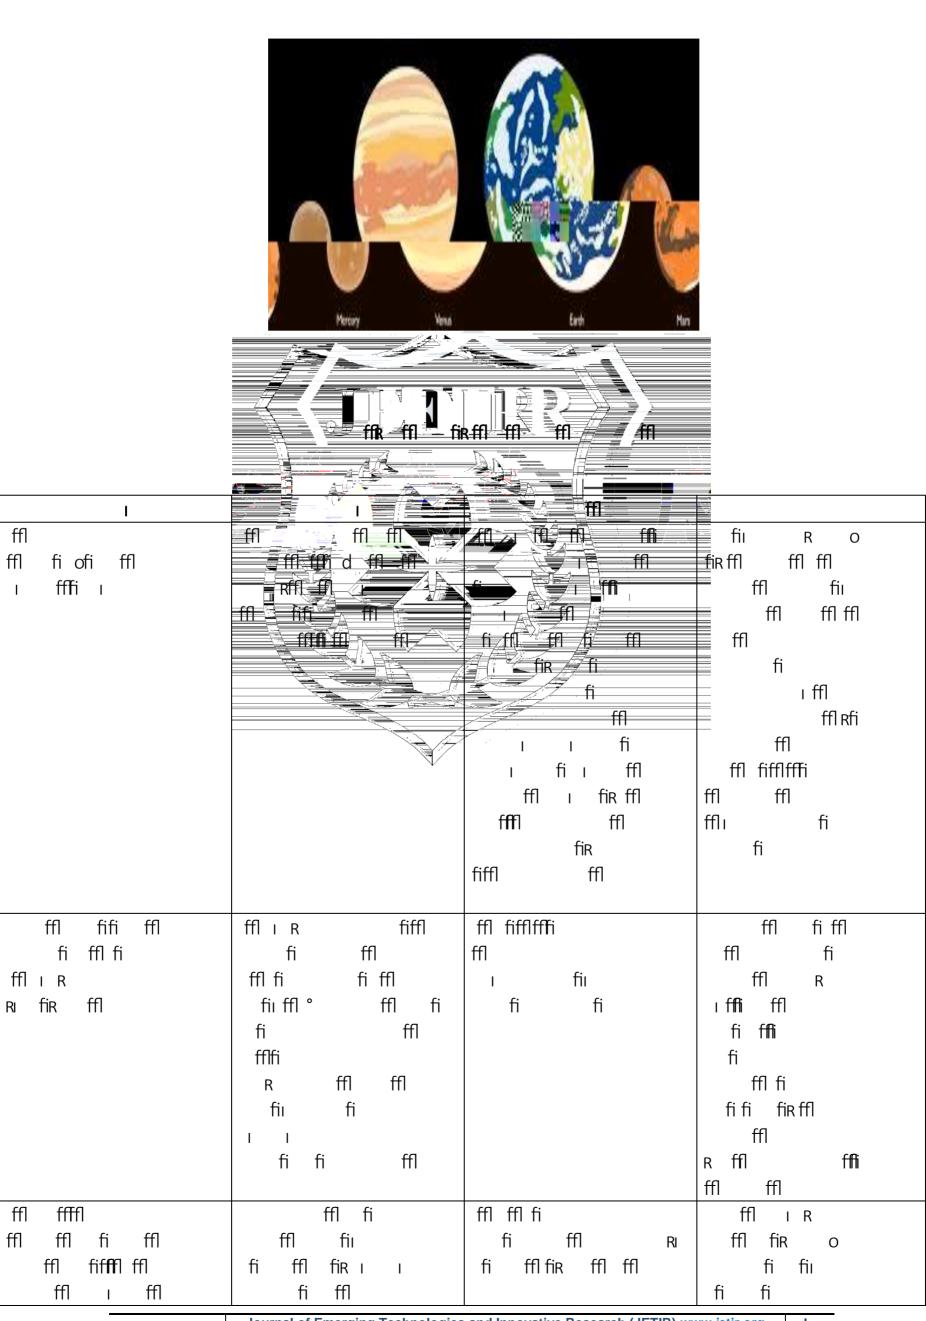

## FORMATION OF PLANETS IN SOLAR SYSTEM

## SANIA SHARMA<sup>1</sup>, Inamul Haq Wani<sup>2</sup>

Department of Physics, Govt. Maulana Azad Memorial College Jammu, Jammu and Kashmir, India



ffl









ffl ffl ffl ffl ffl fi ffl fi ffl fiı fi ffl ffl ffl ffl fir fflfi ffl fi ffl fi fi fi fi fi fi ff ff ff fi fi fi ffl R fi ffl ı RR ffl fi i ffl ffl ffl ffl fffi fi fiffi fi ı fif**ff**1 fi RI ffl R fi ffl I fi

ffl ffl fir ffl ffl dfi ffl

| ffl ffl    | ffl | fi |
|------------|-----|----|
| Rfi        | fi  | ı  |
| fi ffl ffl |     |    |

| 10           | www.jetii.org (18314-2349-3102) |      |     |           |      |      |    |   |  |  |
|--------------|---------------------------------|------|-----|-----------|------|------|----|---|--|--|
|              |                                 | I    | R   | ffl       | ffl  |      |    |   |  |  |
|              |                                 |      | ffl | fffi fff  | ffl  |      |    |   |  |  |
|              | 1