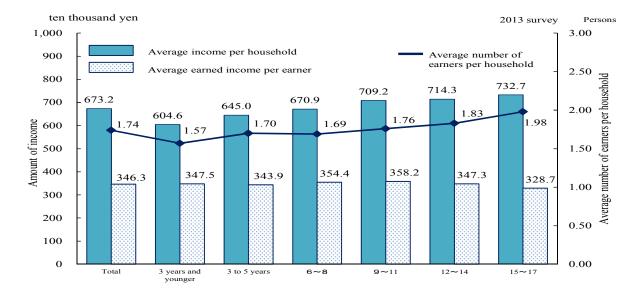

### Table of Contents

| Outline of Survey Results       I The number of households and household members         1 Household structures and household types       3         2 Households with person(s) aged 65 and over       4         3 Persons aged 65 years and over       6         4 Households with child(ren)       7         5 Labour force statuses of persons aged 15 and over       10         II Income etc. of various types of households       1         1 Yearly trends in income       12         2 Income distribution       13         3 Income distribution by the age group of householders       14         4 Income of households with child(ren)       14         5 Average amount of income by income type       15         6 Savings and debts       16         7 Poverty rate       18         8 Self-assessed living conditions       20         III Health of household members       21         1 Subjective symptoms       21         2 Outpatients       22         3 Subjective health assessment       23         4 Worries and stress       24         5 Mental state       24         6 Sleep and rest sufficiency       25         7 Alcohol drinking habit       26         8 Smoking habit       26                           | Outline of the Survey pag                    | ge : |
|------------------------------------------------------------------------------------------------------------------------------------------------------------------------------------------------------------------------------------------------------------------------------------------------------------------------------------------------------------------------------------------------------------------------------------------------------------------------------------------------------------------------------------------------------------------------------------------------------------------------------------------------------------------------------------------------------------------------------------------------------------------------------------------------------------------------------------------------------------------------------------------------------------------------------------------------------------------------------------------------------------------------------------------------------------------------------------------------------------------------------------------------------------------------------------------------------------------------------------------------|----------------------------------------------|------|
| I The number of households and household members  1 Households tructures and household types                                                                                                                                                                                                                                                                                                                                                                                                                                                                                                                                                                                                                                                                                                                                                                                                                                                                                                                                                                                                                                                                                                                                                   |                                              |      |
| 1 Household structures and household types       3         2 Households with person(s) aged 65 and over       4         3 Persons aged 65 years and over       6         4 Households with child(ren)       7         5 Labour force statuses of persons aged 15 and over       10         II Income etc. of various types of households       1         1 Yearly trends in income       12         2 Income distribution       13         3 Income distribution by the age group of householders       14         4 Income of households with child(ren)       14         5 Average amount of income by income type       15         6 Savings and debts       16         7 Poverty rate       18         8 Self-assessed living conditions       20         III Health of household members       21         1 Subjective symptoms       21         2 Outpatients       22         3 Subjective health assessment       23         4 Worries and stress       24         5 Mental state       24         6 Sleep and rest sufficiency       25         7 Alcohol drinking habit       26         8 Smoking habit       27         9 Health checkup and through medical checkup       28         10 Cancer screening </td <td></td> <td></td> |                                              |      |
| 2 Households with person(s) aged 65 and over       4         3 Persons aged 65 years and over       6         4 Households with child(ren)       7         5 Labour force statuses of persons aged 15 and over       10         II Income etc. of various types of households       1         1 Yearly trends in income       12         2 Income distribution       13         3 Income distribution by the age group of householders       14         4 Income of households with child(ren)       14         5 Average amount of income by income type       15         6 Savings and debts       16         7 Poverty rate       18         8 Self-assessed living conditions       20         III Health of household members       21         1 Subjective symptoms       21         2 Outpatients       22         3 Subjective health assessment       23         4 Worries and stress       24         5 Mental state       24         6 Sleep and rest sufficiency       25         7 Alcohol drinking habit       26         8 Smoking habit       26         9 Health checkup and through medical checkup       28         10 Cancer screening       29         IV Long-term care       31                                         | 1 Household structures and household types 3 |      |
| 3 Persons aged 65 years and over       6         4 Households with child(ren)       7         5 Labour force statuses of persons aged 15 and over       10         II Income etc. of various types of households       1         1 Yearly trends in income       12         2 Income distribution       13         3 Income distribution by the age group of householders       14         4 Income of households with child(ren)       14         5 Average amount of income by income type       15         6 Savings and debts       16         7 Poverty rate       18         8 Self-assessed living conditions       20         III Health of household members       21         1 Subjective symptoms       21         2 Outpatients       22         3 Subjective health assessment       22         4 Worries and stress       24         5 Mental state       24         6 Sleep and rest sufficiency       25         7 Alcohol drinking habit       26         8 Smoking habit       26         9 Health checkup and through medical checkup       28         10 Cancer screening       29         IV Long-term care       30         1 Households with a person requiring long-term care, etc.                                    |                                              |      |
| 4 Households with child(ren)       7         5 Labour force statuses of persons aged 15 and over       10         II Income etc. of various types of households       1         1 Yearly trends in income       12         2 Income distribution       13         3 Income distribution by the age group of householders       14         4 Income of households with child(ren)       14         5 Average amount of income by income type       15         6 Savings and debts       16         7 Poverty rate       18         8 Self-assessed living conditions       20         III Health of household members       21         2 Outpatients       22         3 Subjective symptoms       21         2 Outpatients       22         3 Subjective health assessment       23         4 Worries and stress       24         5 Mental state       24         6 Sleep and rest sufficiency       25         7 Alcohol drinking habit       26         8 Smoking habit       26         8 Smoking habit       27         9 Health checkup and through medical checkup       28         10 Cancer screening       29         IV Long-term care       30         1 Households with a                                                           | 3 Persons aged 65 years and over 6           |      |
| 5 Labour force statuses of persons aged 15 and over       10         II Income etc. of various types of households       1         1 Yearly trends in income       12         2 Income distribution       13         3 Income distribution by the age group of householders       14         4 Income of households with child(ren)       14         5 Average amount of income by income type       15         6 Savings and debts       16         7 Poverty rate       18         8 Self-assessed living conditions       20         III Health of household members       2         1 Subjective symptoms       21         2 Outpatients       22         3 Subjective health assessment       23         4 Worries and stress       24         5 Mental state       24         6 Sleep and rest sufficiency       25         7 Alcohol drinking habit       26         8 Smoking habit       26         9 Health checkup and through medical checkup       28         10 Cancer screening       29         IV Long-term care       30         1 Households with a person requiring long-term care       30         2 Person requiring long-term care, etc.       31         3 Principal caregiver       3                                 | 4 Households with child(ren) 7               |      |
| II Income etc. of various types of households       1 Yearly trends in income       12         2 Income distribution       13         3 Income distribution by the age group of householders       14         4 Income of households with child(ren)       14         5 Average amount of income by income type       15         6 Savings and debts       16         7 Poverty rate       18         8 Self-assessed living conditions       20         III Health of household members       21         1 Subjective symptoms       21         2 Outpatients       22         3 Subjective health assessment       23         4 Worries and stress       24         5 Mental state       24         6 Sleep and rest sufficiency       25         7 Alcohol drinking habit       26         8 Smoking habit       26         9 Health checkup and through medical checkup       28         10 Cancer screening       29         IV Long-term care       30         1 Households with a person requiring long-term care       30         2 Person requiring long-term care, etc.       31         3 Principal caregiver       32         4 Worries and stress felt among principal co-resident caregivers       35      <                     |                                              |      |
| 1 Yearly trends in income       12         2 Income distribution       13         3 Income distribution by the age group of householders       14         4 Income of households with child(ren)       14         5 Average amount of income by income type       15         6 Savings and debts       16         7 Poverty rate       18         8 Self-assessed living conditions       20         III Health of household members       21         2 Outpatients       22         3 Subjective health assessment       23         4 Worries and stress       24         5 Mental state       24         6 Sleep and rest sufficiency       25         7 Alcohol drinking habit       26         8 Smoking habit       27         9 Health checkup and through medical checkup       28         10 Cancer screening       29         IV Long-term care       30         1 Households with a person requiring long-term care       30         2 Person requiring long-term care, etc.       31         3 Principal caregiver       32         4 Worries and stress felt among principal co-resident caregivers       35         5 Use of nursing care services       36         6 Involvement of caregivers                                   |                                              |      |
| 2 Income distribution       13         3 Income distribution by the age group of householders       14         4 Income of households with child(ren)       14         5 Average amount of income by income type       15         6 Savings and debts       16         7 Poverty rate       18         8 Self-assessed living conditions       20         III Health of household members       21         2 Outpatients       22         3 Subjective symptoms       21         2 Outpatients       22         3 Subjective health assessment       23         4 Worries and stress       24         5 Mental state       24         6 Sleep and rest sufficiency       25         7 Alcohol drinking habit       26         8 Smoking habit       26         8 Smoking habit       27         9 Health checkup and through medical checkup       28         10 Cancer screening       29         IV Long-term care       30         2 Person requiring long-term care, etc.       31         3 Principal caregiver       32         4 Worries and stress felt among principal co-resident caregivers       35         5 Use of nursing care services       36         6 Involvemen                                                           | 1 Yearly trends in income 12                 |      |
| 3 Income distribution by the age group of householders                                                                                                                                                                                                                                                                                                                                                                                                                                                                                                                                                                                                                                                                                                                                                                                                                                                                                                                                                                                                                                                                                                                                                                                         | 2 Income distribution 13                     |      |
| 4 Income of households with child(ren)                                                                                                                                                                                                                                                                                                                                                                                                                                                                                                                                                                                                                                                                                                                                                                                                                                                                                                                                                                                                                                                                                                                                                                                                         |                                              |      |
| 5 Average amount of income by income type       15         6 Savings and debts       16         7 Poverty rate       18         8 Self-assessed living conditions       20         III Health of household members       21         1 Subjective symptoms       21         2 Outpatients       22         3 Subjective health assessment       23         4 Worries and stress       24         5 Mental state       24         6 Sleep and rest sufficiency       25         7 Alcohol drinking habit       26         8 Smoking habit       27         9 Health checkup and through medical checkup       28         10 Cancer screening       29         IV Long-term care       30         2 Person requiring long-term care, etc.       31         3 Principal caregiver       32         4 Worries and stress felt among principal co-resident caregivers       35         5 Use of nursing care services       36         6 Involvement of caregivers       37         Statistical Table       38                                                                                                                                                                                                                                       | 4 Income of households with child(ren) 14    |      |
| 6 Savings and debts       16         7 Poverty rate       18         8 Self-assessed living conditions       20         III Health of household members       21         1 Subjective symptoms       21         2 Outpatients       22         3 Subjective health assessment       23         4 Worries and stress       24         5 Mental state       24         6 Sleep and rest sufficiency       25         7 Alcohol drinking habit       26         8 Smoking habit       27         9 Health checkup and through medical checkup       28         10 Cancer screening       29         IV Long-term care       1         1 Households with a person requiring long-term care       30         2 Person requiring long-term care, etc.       31         3 Principal caregiver       32         4 Worries and stress felt among principal co-resident caregivers       35         5 Use of nursing care services       36         6 Involvement of caregivers       37          Statistical Table       38                                                                                                                                                                                                                             | 5 Average amount of income by income type 15 |      |
| 7 Poverty rate       18         8 Self-assessed living conditions       20         III Health of household members       21         1 Subjective symptoms       21         2 Outpatients       22         3 Subjective health assessment       23         4 Worries and stress       24         5 Mental state       24         6 Sleep and rest sufficiency       25         7 Alcohol drinking habit       26         8 Smoking habit       27         9 Health checkup and through medical checkup       28         10 Cancer screening       29         IV Long-term care       30         2 Person requiring long-term care, etc.       31         3 Principal caregiver       32         4 Worries and stress felt among principal co-resident caregivers       35         5 Use of nursing care services       36         6 Involvement of caregivers       37           Statistical Table     38                                                                                                                                                                                                                                                                                                                                       | 6 Sayings and debts 16                       |      |
| 8 Self-assessed living conditions       20         III Health of household members       21         2 Outpatients       22         3 Subjective health assessment       23         4 Worries and stress       24         5 Mental state       24         6 Sleep and rest sufficiency       25         7 Alcohol drinking habit       26         8 Smoking habit       27         9 Health checkup and through medical checkup       28         10 Cancer screening       29         IV Long-term care       30         2 Person requiring long-term care, etc.       31         3 Principal caregiver       32         4 Worries and stress felt among principal co-resident caregivers       35         5 Use of nursing care services       36         6 Involvement of caregivers       37                                                                                                                                                                                                                                                                                                                                                                                                                                                 |                                              |      |
| III Health of household members       21         2 Outpatients       22         3 Subjective health assessment       23         4 Worries and stress       24         5 Mental state       24         6 Sleep and rest sufficiency       25         7 Alcohol drinking habit       26         8 Smoking habit       27         9 Health checkup and through medical checkup       28         10 Cancer screening       29         IV Long-term care       1 Households with a person requiring long-term care       30         2 Person requiring long-term care, etc.       31         3 Principal caregiver       32         4 Worries and stress felt among principal co-resident caregivers       35         5 Use of nursing care services       36         6 Involvement of caregivers       37                                                                                                                                                                                                                                                                                                                                                                                                                                          |                                              |      |
| 1 Subjective symptoms       21         2 Outpatients       22         3 Subjective health assessment       23         4 Worries and stress       24         5 Mental state       24         6 Sleep and rest sufficiency       25         7 Alcohol drinking habit       26         8 Smoking habit       27         9 Health checkup and through medical checkup       28         10 Cancer screening       29         IV Long-term care       30         2 Person requiring long-term care, etc.       31         3 Principal caregiver       32         4 Worries and stress felt among principal co-resident caregivers       35         5 Use of nursing care services       36         6 Involvement of caregivers       37         Statistical Table       38                                                                                                                                                                                                                                                                                                                                                                                                                                                                           |                                              |      |
| 2 Outpatients       22         3 Subjective health assessment       23         4 Worries and stress       24         5 Mental state       24         6 Sleep and rest sufficiency       25         7 Alcohol drinking habit       26         8 Smoking habit       27         9 Health checkup and through medical checkup       28         10 Cancer screening       29         IV Long-term care       1 Households with a person requiring long-term care       30         2 Person requiring long-term care, etc.       31         3 Principal caregiver       32         4 Worries and stress felt among principal co-resident caregivers       35         5 Use of nursing care services       36         6 Involvement of caregivers       37         Statistical Table       38                                                                                                                                                                                                                                                                                                                                                                                                                                                        | 1 Subjective symptoms                        |      |
| 3 Subjective health assessment       23         4 Worries and stress       24         5 Mental state       24         6 Sleep and rest sufficiency       25         7 Alcohol drinking habit       26         8 Smoking habit       27         9 Health checkup and through medical checkup       28         10 Cancer screening       29         IV Long-term care       30         2 Person requiring long-term care, etc.       31         3 Principal caregiver       32         4 Worries and stress felt among principal co-resident caregivers       35         5 Use of nursing care services       36         6 Involvement of caregivers       37         Statistical Table       38                                                                                                                                                                                                                                                                                                                                                                                                                                                                                                                                                 | 2 Outpatients                                |      |
| 4 Worries and stress       24         5 Mental state       24         6 Sleep and rest sufficiency       25         7 Alcohol drinking habit       26         8 Smoking habit       27         9 Health checkup and through medical checkup       28         10 Cancer screening       29         IV Long-term care       30         2 Person requiring long-term care, etc.       31         3 Principal caregiver       32         4 Worries and stress felt among principal co-resident caregivers       35         5 Use of nursing care services       36         6 Involvement of caregivers       37     Statistical Table                                                                                                                                                                                                                                                                                                                                                                                                                                                                                                                                                                                                              |                                              |      |
| 5 Mental state                                                                                                                                                                                                                                                                                                                                                                                                                                                                                                                                                                                                                                                                                                                                                                                                                                                                                                                                                                                                                                                                                                                                                                                                                                 |                                              |      |
| 6 Sleep and rest sufficiency ————————————————————————————————————                                                                                                                                                                                                                                                                                                                                                                                                                                                                                                                                                                                                                                                                                                                                                                                                                                                                                                                                                                                                                                                                                                                                                                              |                                              |      |
| 7 Alcohol drinking habit ————————————————————————————————————                                                                                                                                                                                                                                                                                                                                                                                                                                                                                                                                                                                                                                                                                                                                                                                                                                                                                                                                                                                                                                                                                                                                                                                  |                                              |      |
| 8 Smoking habit ————————————————————————————————————                                                                                                                                                                                                                                                                                                                                                                                                                                                                                                                                                                                                                                                                                                                                                                                                                                                                                                                                                                                                                                                                                                                                                                                           | 7 Alcohol drinking habit                     |      |
| 9 Health checkup and through medical checkup ————————————————————————————————————                                                                                                                                                                                                                                                                                                                                                                                                                                                                                                                                                                                                                                                                                                                                                                                                                                                                                                                                                                                                                                                                                                                                                              | 8 Smoking habit                              |      |
| 10 Cancer screening                                                                                                                                                                                                                                                                                                                                                                                                                                                                                                                                                                                                                                                                                                                                                                                                                                                                                                                                                                                                                                                                                                                                                                                                                            |                                              |      |
| IV Long-term care         1 Households with a person requiring long-term care       30         2 Person requiring long-term care, etc.       31         3 Principal caregiver       32         4 Worries and stress felt among principal co-resident caregivers       35         5 Use of nursing care services       36         6 Involvement of caregivers       37    Statistical Table                                                                                                                                                                                                                                                                                                                                                                                                                                                                                                                                                                                                                                                                                                                                                                                                                                                     | 10 Cancer screening                          |      |
| 1 Households with a person requiring long-term care                                                                                                                                                                                                                                                                                                                                                                                                                                                                                                                                                                                                                                                                                                                                                                                                                                                                                                                                                                                                                                                                                                                                                                                            |                                              |      |
| 2 Person requiring long-term care, etc                                                                                                                                                                                                                                                                                                                                                                                                                                                                                                                                                                                                                                                                                                                                                                                                                                                                                                                                                                                                                                                                                                                                                                                                         |                                              |      |
| 3 Principal caregiver                                                                                                                                                                                                                                                                                                                                                                                                                                                                                                                                                                                                                                                                                                                                                                                                                                                                                                                                                                                                                                                                                                                                                                                                                          |                                              |      |
| 4 Worries and stress felt among principal co-resident caregivers                                                                                                                                                                                                                                                                                                                                                                                                                                                                                                                                                                                                                                                                                                                                                                                                                                                                                                                                                                                                                                                                                                                                                                               | 2 Principal caragivar                        |      |
| 5 Use of nursing care services       36         6 Involvement of caregivers       37         Statistical Table       38                                                                                                                                                                                                                                                                                                                                                                                                                                                                                                                                                                                                                                                                                                                                                                                                                                                                                                                                                                                                                                                                                                                        |                                              |      |
| 6 Involvement of caregivers       37         Statistical Table       38                                                                                                                                                                                                                                                                                                                                                                                                                                                                                                                                                                                                                                                                                                                                                                                                                                                                                                                                                                                                                                                                                                                                                                        |                                              |      |
| Statistical Table 38                                                                                                                                                                                                                                                                                                                                                                                                                                                                                                                                                                                                                                                                                                                                                                                                                                                                                                                                                                                                                                                                                                                                                                                                                           | 6 Involvement of corogivers                  |      |
|                                                                                                                                                                                                                                                                                                                                                                                                                                                                                                                                                                                                                                                                                                                                                                                                                                                                                                                                                                                                                                                                                                                                                                                                                                                | o involvement of categivers 3/               |      |
|                                                                                                                                                                                                                                                                                                                                                                                                                                                                                                                                                                                                                                                                                                                                                                                                                                                                                                                                                                                                                                                                                                                                                                                                                                                | Statistical Table 20                         |      |
| Explanation of terms 51                                                                                                                                                                                                                                                                                                                                                                                                                                                                                                                                                                                                                                                                                                                                                                                                                                                                                                                                                                                                                                                                                                                                                                                                                        | Explanation of terms 51                      |      |