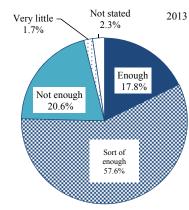

| 10.4                  | 3.2                   | 1.3        |
| Aged 80 and over | 100.0 | 5.6              | 14.7                  | 20.7                  | 27.2                  | 18.1                  | 11.9                  | 1.8        |
| (regrouped)      |       |                  |                       |                       |                       |                       |                       |            |
| Aged 65 and over | 100.0 | 6.8              | 20.8                  | 28.5                  | 26.4                  | 11.5                  | 4.9                   | 1.2        |
| Aged 75 and over | 100.0 | 6.4              | 17.0                  | 23.9                  | 27.2                  | 15.5                  | 8.5                   | 1.6        |



Note: Inpatients are not included in the above data.

Note: Inpatients are not included in the above data.

Figure 32 Percentage distribution of the levels of rest sufficiency by the average amount of sleep (of persons aged 12 years and over)



Note: Inpatients are not included in the above data.

### 7 Alcohol drinking habit

Looking at the percentage distribution of persons aged 20 years and over (excluding inpatients) by the frequency of drinking alcohol in a week, 27.6% or the largest percentage of the male population responded "every day" and 46.9% or the largest percentage of the female population responded "drinking no alcohol (can't handle alcohol)". (Figure 33)

In terms of gender and age group, in the male population, those responding "drink alcohol (frequencies of "every day"