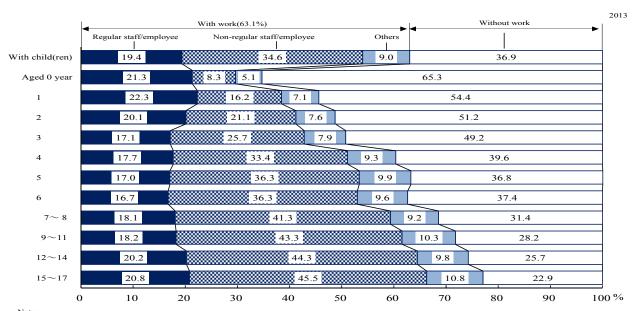

### Household structures and household types

The total number of households in Japan as of June 6, 2013 is 50,112,000.

As for household structures, "households of a couple and unmarried child(ren)" were the most common, totaling 14,899,000 (29.7% of all the households), followed by 13,285,000 of "one-person households" (26.5%), and then by "households of a couple only" totaling 11,644,000 (23.2%).

In terms of household type, there were 11,614,000 of "aged households" (23.2% of all households), and 821,000 of "mother-child(ren) households" (1.6%). (Table 1, Figure 1)

Yearly trends in the number of households, percentage distribution and average household members by household structure and household type