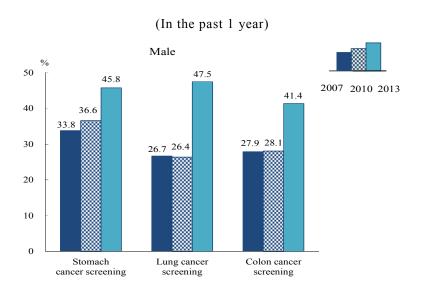

vical cancer) screening, persons aged 20 to 69 years; excluding inpatients), the most common was the "lung cancer screening" in both the male and the female populations with 47.5% for the male population and 37.4% for the female population.

Meanwhile, looking at persons who received a uterus cancer (uterine cervical cancer) screening test and a breast cancer screening test in the past two years, persons who received a uterus cancer (uterine cervical cancer) screening test account for 42.1% and those who received a breast cancer screening account for 43.4%. (Figure 37)

Figure 37 Trends in percentages, by gender, of persons aged 40 to 69 years who received a cancer screening test (as for uterus cancer (uterine cervical cancer) screening, persons aged 20 to 69 years; excluding inpatients)





Note: 1) Inpatients are not included in the above data.

- 2) Up until the 2010 survey only uterus cancer screening was covered, and in the 2013 survey both uterus cancer screening and uterine cervical cancer screening are covered.
- 3) Up until the 2010 survey the rate of persons who received a cancer screening was calculated for persons aged 40 years and over (as for uterus cancer screening, aged 20 years and over) without setting an upper limit. Since the target age span for the calculation of the rate of persons receiving a cancer screening was determined to be "40 to 69 years of age" (as for uterus cancer (uterine cervical) screening, 20 years of age and over) under the "Basic Plan to Promote Cancer Control Programs" (adopted by the Cabinet in June 8, 2012), this 2013 survey has a