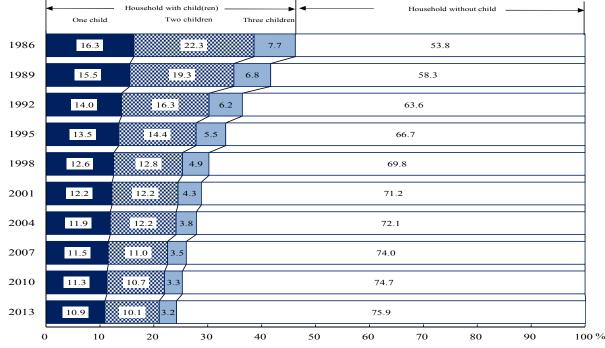

### Household structures and household types

The total number of households in Japan as of June 6, 2013 is 50,112,000.

As for household structures, "households of a couple and unmarried child(ren)" were the most common, totaling 14,899,000 (29.7% of all the households), followed by 13,285,000 of "one-person households" (26.5%), and then by "households of a couple only" totaling 11,644,000 (23.2%).

In terms of household type, there were 11,614,000 of "aged households" (23.2% of all households), and 821,000 of "mother-child(ren) households" (1.6%). (Table 1, Figure 1)

Yearly trends in the number of households, percentage distribution and average household members by household structure and household type