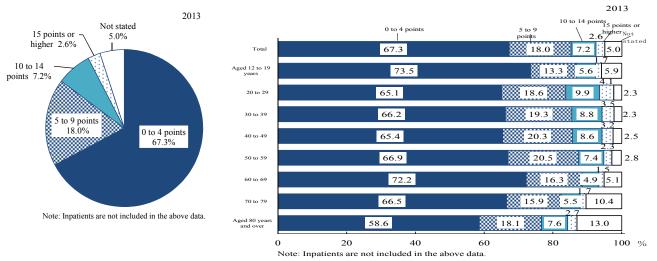

Health questionnaire survey:

Subjective symptoms, outpatients, health problems in daily life, subjective health assessment, worries and stress, mental state, receiving rate of health checkups, etc.

Long-Term Care questionnaire survey: