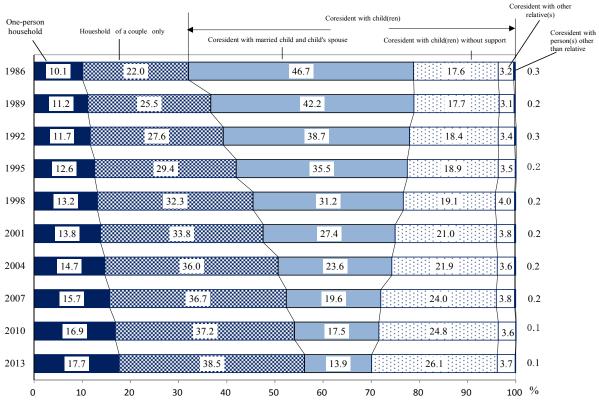

### Households with person(s) aged 65 and over

Households with person(s) aged 65 and over reached 22,420,000 households (44.7% of all households).

By household structure, "household of a couple only" was the most common, totaling 6,974,000 households (31% of all the households with person(s) aged 65 and over), followed by 5,730,000 households of "one-person household" (25.6%) and then by 4,442,000 households of "household of parent(s) and unmarried child(ren) only" (19.8%). (Table2, Figure 2)