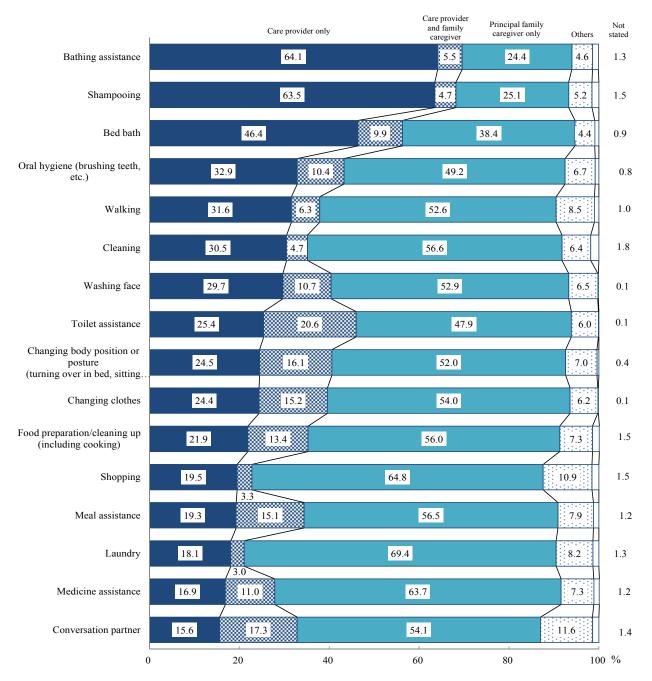

king at the involvement of caregivers for each of the 16 categories of nursing cares that persons requiring long-term care are receiving from their family members/relatives or home visiting nursing care providers, categories about which the involvement of home visiting nursing care providers is the highest is "bathing assistance" standing at 64.1%, then followed by "shampooing" standing at 63.5%.

The percentage of nursing care provided by "principal family caregivers only" is high for all categories except for "bathing assistance", "shampooing" and "bed bath".

The most common nursing care provided by nursing care providers and family caregivers is "toilet assistance" which stands at 20.6%. (Figure 48)

Figure 48 Levels of involvement of caregivers by the category of nursing cares

2013



Note: The data for "Others" include "principal family caregiver and other family caregivers" and "other family caregiver only".

# Statistical Table

- Table 1 Household conditions by household type
- Table 2 Income conditions by household type
- Table 3 Labour force statuses of mothers by age group of their youngest child
- Table 4 Percentage distribution of daily average working hour categories of mothers with work by age group of their youngest child
- Table 5 Percentage distribution of the types of daytime child-care by labour force status of mothers and by age group of their youngest child (based on multiple responses)
- Table 6 Labour force statuses by gender and age group of persons aged 15 years and over
- Table 7 Distribution of household structures/households with person(s) age