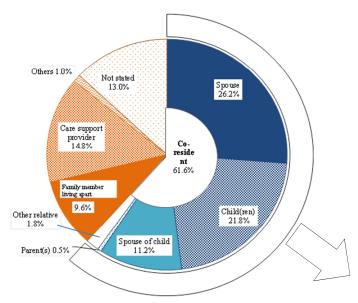

# **Outline of Survey Results**

#### Ι The number of households and household members