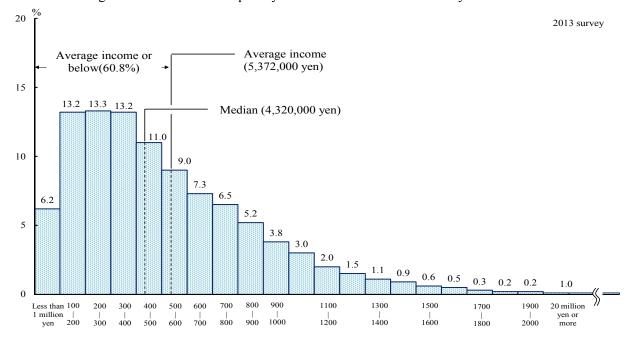

### Table of Contents

| Outline of Survey Results       I The number of households and household members         1 Household structures and household types       3         2 Households with person(s) aged 65 and over       4         3 Persons aged 65 years and over       6         4 Households with child(ren)       7         5 Labour force statuses of persons aged 15 and over       10         II Income etc. of various types of households       1         1 Yearly trends in income       12         2 Income distribution       13         3 Income distribution by the age group of householders       14         4 Income of households with child(ren)       14         5 Average amount of income by income type       15         6 Savings and debts       16         7 Poverty rate       18         8 Self-assessed living conditions       20         III Health of household members       21         1 Subjective symptoms       21         2 Outpatients       22         3 Subjective health assessment       23         4 Worries and stress       24         5 Mental state       24         6 Sleep and rest sufficiency       25         7 Alcohol drinking habit       26         8 Smoking habit       26                           | Outline of the Survey pag                    | ge : |
|------------------------------------------------------------------------------------------------------------------------------------------------------------------------------------------------------------------------------------------------------------------------------------------------------------------------------------------------------------------------------------------------------------------------------------------------------------------------------------------------------------------------------------------------------------------------------------------------------------------------------------------------------------------------------------------------------------------------------------------------------------------------------------------------------------------------------------------------------------------------------------------------------------------------------------------------------------------------------------------------------------------------------------------------------------------------------------------------------------------------------------------------------------------------------------------------------------------------------------------------|----------------------------------------------|------|
| I The number of households and household members  1 Households tructures and household types                                                                                                                                                                                                                                                                                                                                                                                                                                                                                                                                                                                                                                                                                                                                                                                                                                                                                                                                                                                                                                                                                                                                                   |                                              |      |
| 1 Household structures and household types       3         2 Households with person(s) aged 65 and over       4         3 Persons aged 65 years and over       6         4 Households with child(ren)       7         5 Labour force statuses of persons aged 15 and over       10         II Income etc. of various types of households       1         1 Yearly trends in income       12         2 Income distribution       13         3 Income distribution by the age group of householders       14         4 Income of households with child(ren)       14         5 Average amount of income by income type       15         6 Savings and debts       16         7 Poverty rate       18         8 Self-assessed living conditions       20         III Health of household members       21         1 Subjective symptoms       21         2 Outpatients       22         3 Subjective health assessment       23         4 Worries and stress       24         5 Mental state       24         6 Sleep and rest sufficiency       25         7 Alcohol drinking habit       26         8 Smoking habit       27         9 Health checkup and through medical checkup       28         10 Cancer screening </td <td></td> <td></td> |                                              |      |
| 2 Households with person(s) aged 65 and over       4         3 Persons aged 65 years and over       6         4 Households with child(ren)       7         5 Labour force statuses of persons aged 15 and over       10         II Income etc. of various types of households       1         1 Yearly trends in income       12         2 Income distribution       13         3 Income distribution by the age group of householders       14         4 Income of households with child(ren)       14         5 Average amount of income by income type       15         6 Savings and debts       16         7 Poverty rate       18         8 Self-assessed living conditions       20         III Health of household members       21         1 Subjective symptoms       21         2 Outpatients       22         3 Subjective health assessment       23         4 Worries and stress       24         5 Mental state       24         6 Sleep and rest sufficiency       25         7 Alcohol drinking habit       26         8 Smoking habit       26         9 Health checkup and through medical checkup       28         10 Cancer screening       29         IV Long-term care       31                                         | 1 Household structures and household types 3 |      |
| 3 Persons aged 65 years and over       6         4 Households with child(ren)       7         5 Labour force statuses of persons aged 15 and over       10         II Income etc. of various types of households       1         1 Yearly trends in income       12         2 Income distribution       13         3 Income distribution by the age group of householders       14         4 Income of households with child(ren)       14         5 Average amount of income by income type       15         6 Savings and debts       16         7 Poverty rate       18         8 Self-assessed living conditions       20         III Health of household members       21         1 Subjective symptoms       21         2 Outpatients       22         3 Subjective health assessment       22         4 Worries and stress       24         5 Mental state       24         6 Sleep and rest sufficiency       25         7 Alcohol drinking habit       26         8 Smoking habit       26         9 Health checkup and through medical checkup       28         10 Cancer screening       29         IV Long-term care       30         1 Households with a person requiring long-term care, etc.                                    |                                              |      |
| 4 Households with child(ren)       7         5 Labour force statuses of persons aged 15 and over       10         II Income etc. of various types of households       1         1 Yearly trends in income       12         2 Income distribution       13         3 Income distribution by the age group of householders       14         4 Income of households with child(ren)       14         5 Average amount of income by income type       15         6 Savings and debts       16         7 Poverty rate       18         8 Self-assessed living conditions       20         III Health of household members       21         2 Outpatients       22         3 Subjective symptoms       21         2 Outpatients       22         3 Subjective health assessment       23         4 Worries and stress       24         5 Mental state       24         6 Sleep and rest sufficiency       25         7 Alcohol drinking habit       26         8 Smoking habit       26         8 Smoking habit       27         9 Health checkup and through medical checkup       28         10 Cancer screening       29         IV Long-term care       30         1 Households with a                                                           | 3 Persons aged 65 years and over 6           |      |
| 5 Labour force statuses of persons aged 15 and over       10         II Income etc. of various types of households       1         1 Yearly trends in income       12         2 Income distribution       13         3 Income distribution by the age group of householders       14         4 Income of households with child(ren)       14         5 Average amount of income by income type       15         6 Savings and debts       16         7 Poverty rate       18         8 Self-assessed living conditions       20         III Health of household members       2         1 Subjective symptoms       21         2 Outpatients       22         3 Subjective health assessment       23         4 Worries and stress       24         5 Mental state       24         6 Sleep and rest sufficiency       25         7 Alcohol drinking habit       26         8 Smoking habit       26         9 Health checkup and through medical checkup       28         10 Cancer screening       29         IV Long-term care       30         1 Households with a person requiring long-term care       30         2 Person requiring long-term care, etc.       31         3 Principal caregiver       3                                 | 4 Households with child(ren) 7               |      |
| II Income etc. of various types of households       1 Yearly trends in income       12         2 Income distribution       13         3 Income distribution by the age group of householders       14         4 Income of households with child(ren)       14         5 Average amount of income by income type       15         6 Savings and debts       16         7 Poverty rate       18         8 Self-assessed living conditions       20         III Health of household members       21         1 Subjective symptoms       21         2 Outpatients       22         3 Subjective health assessment       23         4 Worries and stress       24         5 Mental state       24         6 Sleep and rest sufficiency       25         7 Alcohol drinking habit       26         8 Smoking habit       26         9 Health checkup and through medical checkup       28         10 Cancer screening       29         IV Long-term care       30         1 Households with a person requiring long-term care       30         2 Person requiring long-term care, etc.       31         3 Principal caregiver       32         4 Worries and stress felt among principal co-resident caregivers       35      <                     |                                              |      |
| 1 Yearly trends in income       12         2 Income distribution       13         3 Income distribution by the age group of householders       14         4 Income of households with child(ren)       14         5 Average amount of income by income type       15         6 Savings and debts       16         7 Poverty rate       18         8 Self-assessed living conditions       20         III Health of household members       21         2 Outpatients       22         3 Subjective health assessment       23         4 Worries and stress       24         5 Mental state       24         6 Sleep and rest sufficiency       25         7 Alcohol drinking habit       26         8 Smoking habit       27         9 Health checkup and through medical checkup       28         10 Cancer screening       29         IV Long-term care       30         1 Households with a person requiring long-term care       30         2 Person requiring long-term care, etc.       31         3 Principal caregiver       32         4 Worries and stress felt among principal co-resident caregivers       35         5 Use of nursing care services       36         6 Involvement of caregivers                                   |                                              |      |
| 2 Income distribution       13         3 Income distribution by the age group of householders       14         4 Income of households with child(ren)       14         5 Average amount of income by income type       15         6 Savings and debts       16         7 Poverty rate       18         8 Self-assessed living conditions       20         III Health of household members       21         2 Outpatients       22         3 Subjective symptoms       21         2 Outpatients       22         3 Subjective health assessment       23         4 Worries and stress       24         5 Mental state       24         6 Sleep and rest sufficiency       25         7 Alcohol drinking habit       26         8 Smoking habit       26         8 Smoking habit       27         9 Health checkup and through medical checkup       28         10 Cancer screening       29         IV Long-term care       30         2 Person requiring long-term care, etc.       31         3 Principal caregiver       32         4 Worries and stress felt among principal co-resident caregivers       35         5 Use of nursing care services       36         6 Involvemen                                                           | 1 Yearly trends in income 12                 |      |
| 3 Income distribution by the age group of householders                                                                                                                                                                                                                                                                                                                                                                                                                                                                                                                                                                                                                                                                                                                                                                                                                                                                                                                                                                                                                                                                                                                                                                                         | 2 Income distribution 13                     |      |
| 4 Income of households with child(ren)                                                                                                                                                                                                                                                                                                                                                                                                                                                                                                                                                                                                                                                                                                                                                                                                                                                                                                                                                                                                                                                                                                                                                                                                         |                                              |      |
| 5 Average amount of income by income type       15         6 Savings and debts       16         7 Poverty rate       18         8 Self-assessed living conditions       20         III Health of household members       21         1 Subjective symptoms       21         2 Outpatients       22         3 Subjective health assessment       23         4 Worries and stress       24         5 Mental state       24         6 Sleep and rest sufficiency       25         7 Alcohol drinking habit       26         8 Smoking habit       27         9 Health checkup and through medical checkup       28         10 Cancer screening       29         IV Long-term care       30         2 Person requiring long-term care, etc.       31         3 Principal caregiver       32         4 Worries and stress felt among principal co-resident caregivers       35         5 Use of nursing care services       36         6 Involvement of caregivers       37         Statistical Table       38                                                                                                                                                                                                                                       | 4 Income of households with child(ren) 14    |      |
| 6 Savings and debts       16         7 Poverty rate       18         8 Self-assessed living conditions       20         III Health of household members       21         1 Subjective symptoms       21         2 Outpatients       22         3 Subjective health assessment       23         4 Worries and stress       24         5 Mental state       24         6 Sleep and rest sufficiency       25         7 Alcohol drinking habit       26         8 Smoking habit       27         9 Health checkup and through medical checkup       28         10 Cancer screening       29         IV Long-term care       1         1 Households with a person requiring long-term care       30         2 Person requiring long-term care, etc.       31         3 Principal caregiver       32         4 Worries and stress felt among principal co-resident caregivers       35         5 Use of nursing care services       36         6 Involvement of caregivers       37          Statistical Table       38                                                                                                                                                                                                                             | 5 Average amount of income by income type 15 |      |
| 7 Poverty rate       18         8 Self-assessed living conditions       20         III Health of household members       21         1 Subjective symptoms       21         2 Outpatients       22         3 Subjective health assessment       23         4 Worries and stress       24         5 Mental state       24         6 Sleep and rest sufficiency       25         7 Alcohol drinking habit       26         8 Smoking habit       27         9 Health checkup and through medical checkup       28         10 Cancer screening       29         IV Long-term care       30         2 Person requiring long-term care, etc.       31         3 Principal caregiver       32         4 Worries and stress felt among principal co-resident caregivers       35         5 Use of nursing care services       36         6 Involvement of caregivers       37           Statistical Table     38                                                                                                                                                                                                                                                                                                                                       | 6 Sayings and debts 16                       |      |
| 8 Self-assessed living conditions       20         III Health of household members       21         2 Outpatients       22         3 Subjective health assessment       23         4 Worries and stress       24         5 Mental state       24         6 Sleep and rest sufficiency       25         7 Alcohol drinking habit       26         8 Smoking habit       27         9 Health checkup and through medical checkup       28         10 Cancer screening       29         IV Long-term care       30         2 Person requiring long-term care, etc.       31         3 Principal caregiver       32         4 Worries and stress felt among principal co-resident caregivers       35         5 Use of nursing care services       36         6 Involvement of caregivers       37                                                                                                                                                                                                                                                                                                                                                                                                                                                 |                                              |      |
| III Health of household members       21         2 Outpatients       22         3 Subjective health assessment       23         4 Worries and stress       24         5 Mental state       24         6 Sleep and rest sufficiency       25         7 Alcohol drinking habit       26         8 Smoking habit       27         9 Health checkup and through medical checkup       28         10 Cancer screening       29         IV Long-term care       1 Households with a person requiring long-term care       30         2 Person requiring long-term care, etc.       31         3 Principal caregiver       32         4 Worries and stress felt among principal co-resident caregivers       35         5 Use of nursing care services       36         6 Involvement of caregivers       37                                                                                                                                                                                                                                                                                                                                                                                                                                          |                                              |      |
| 1 Subjective symptoms       21         2 Outpatients       22         3 Subjective health assessment       23         4 Worries and stress       24         5 Mental state       24         6 Sleep and rest sufficiency       25         7 Alcohol drinking habit       26         8 Smoking habit       27         9 Health checkup and through medical checkup       28         10 Cancer screening       29         IV Long-term care       30         2 Person requiring long-term care, etc.       31         3 Principal caregiver       32         4 Worries and stress felt among principal co-resident caregivers       35         5 Use of nursing care services       36         6 Involvement of caregivers       37         Statistical Table       38                                                                                                                                                                                                                                                                                                                                                                                                                                                                           |                                              |      |
| 2 Outpatients       22         3 Subjective health assessment       23         4 Worries and stress       24         5 Mental state       24         6 Sleep and rest sufficiency       25         7 Alcohol drinking habit       26         8 Smoking habit       27         9 Health checkup and through medical checkup       28         10 Cancer screening       29         IV Long-term care       1 Households with a person requiring long-term care       30         2 Person requiring long-term care, etc.       31         3 Principal caregiver       32         4 Worries and stress felt among principal co-resident caregivers       35         5 Use of nursing care services       36         6 Involvement of caregivers       37         Statistical Table       38                                                                                                                                                                                                                                                                                                                                                                                                                                                        | 1 Subjective symptoms                        |      |
| 3 Subjective health assessment       23         4 Worries and stress       24         5 Mental state       24         6 Sleep and rest sufficiency       25         7 Alcohol drinking habit       26         8 Smoking habit       27         9 Health checkup and through medical checkup       28         10 Cancer screening       29         IV Long-term care       30         2 Person requiring long-term care, etc.       31         3 Principal caregiver       32         4 Worries and stress felt among principal co-resident caregivers       35         5 Use of nursing care services       36         6 Involvement of caregivers       37         Statistical Table       38                                                                                                                                                                                                                                                                                                                                                                                                                                                                                                                                                 | 2 Outpatients                                |      |
| 4 Worries and stress       24         5 Mental state       24         6 Sleep and rest sufficiency       25         7 Alcohol drinking habit       26         8 Smoking habit       27         9 Health checkup and through medical checkup       28         10 Cancer screening       29         IV Long-term care       30         2 Person requiring long-term care, etc.       31         3 Principal caregiver       32         4 Worries and stress felt among principal co-resident caregivers       35         5 Use of nursing care services       36         6 Involvement of caregivers       37     Statistical Table                                                                                                                                                                                                                                                                                                                                                                                                                                                                                                                                                                                                              |                                              |      |
| 5 Mental state                                                                                                                                                                                                                                                                                                                                                                                                                                                                                                                                                                                                                                                                                                                                                                                                                                                                                                                                                                                                                                                                                                                                                                                                                                 |                                              |      |
| 6 Sleep and rest sufficiency ————————————————————————————————————                                                                                                                                                                                                                                                                                                                                                                                                                                                                                                                                                                                                                                                                                                                                                                                                                                                                                                                                                                                                                                                                                                                                                                              |                                              |      |
| 7 Alcohol drinking habit ————————————————————————————————————                                                                                                                                                                                                                                                                                                                                                                                                                                                                                                                                                                                                                                                                                                                                                                                                                                                                                                                                                                                                                                                                                                                                                                                  |                                              |      |
| 8 Smoking habit ————————————————————————————————————                                                                                                                                                                                                                                                                                                                                                                                                                                                                                                                                                                                                                                                                                                                                                                                                                                                                                                                                                                                                                                                                                                                                                                                           | 7 Alcohol drinking habit                     |      |
| 9 Health checkup and through medical checkup ————————————————————————————————————                                                                                                                                                                                                                                                                                                                                                                                                                                                                                                                                                                                                                                                                                                                                                                                                                                                                                                                                                                                                                                                                                                                                                              | 8 Smoking habit                              |      |
| 10 Cancer screening                                                                                                                                                                                                                                                                                                                                                                                                                                                                                                                                                                                                                                                                                                                                                                                                                                                                                                                                                                                                                                                                                                                                                                                                                            |                                              |      |
| IV Long-term care         1 Households with a person requiring long-term care       30         2 Person requiring long-term care, etc.       31         3 Principal caregiver       32         4 Worries and stress felt among principal co-resident caregivers       35         5 Use of nursing care services       36         6 Involvement of caregivers       37    Statistical Table                                                                                                                                                                                                                                                                                                                                                                                                                                                                                                                                                                                                                                                                                                                                                                                                                                                     | 10 Cancer screening                          |      |
| 1 Households with a person requiring long-term care                                                                                                                                                                                                                                                                                                                                                                                                                                                                                                                                                                                                                                                                                                                                                                                                                                                                                                                                                                                                                                                                                                                                                                                            |                                              |      |
| 2 Person requiring long-term care, etc                                                                                                                                                                                                                                                                                                                                                                                                                                                                                                                                                                                                                                                                                                                                                                                                                                                                                                                                                                                                                                                                                                                                                                                                         |                                              |      |
| 3 Principal caregiver                                                                                                                                                                                                                                                                                                                                                                                                                                                                                                                                                                                                                                                                                                                                                                                                                                                                                                                                                                                                                                                                                                                                                                                                                          |                                              |      |
| 4 Worries and stress felt among principal co-resident caregivers                                                                                                                                                                                                                                                                                                                                                                                                                                                                                                                                                                                                                                                                                                                                                                                                                                                                                                                                                                                                                                                                                                                                                                               | 2 Principal caragivar                        |      |
| 5 Use of nursing care services       36         6 Involvement of caregivers       37         Statistical Table       38                                                                                                                                                                                                                                                                                                                                                                                                                                                                                                                                                                                                                                                                                                                                                                                                                                                                                                                                                                                                                                                                                                                        |                                              |      |
| 6 Involvement of caregivers       37         Statistical Table       38                                                                                                                                                                                                                                                                                                                                                                                                                                                                                                                                                                                                                                                                                                                                                                                                                                                                                                                                                                                                                                                                                                                                                                        |                                              |      |
| Statistical Table 38                                                                                                                                                                                                                                                                                                                                                                                                                                                                                                                                                                                                                                                                                                                                                                                                                                                                                                                                                                                                                                                                                                                                                                                                                           | 6 Involvement of corogivers                  |      |
|                                                                                                                                                                                                                                                                                                                                                                                                                                                                                                                                                                                                                                                                                                                                                                                                                                                                                                                                                                                                                                                                                                                                                                                                                                                | o involvement of categivers 3/               |      |
|                                                                                                                                                                                                                                                                                                                                                                                                                                                                                                                                                                                                                                                                                                                                                                                                                                                                                                                                                                                                                                                                                                                                                                                                                                                | Statistical Table 20                         |      |
| Explanation of terms 51                                                                                                                                                                                                                                                                                                                                                                                                                                                                                                                                                                                                                                                                                                                                                                                                                                                                                                                                                                                                                                                                                                                                                                                                                        | Explanation of terms 51                      |      |