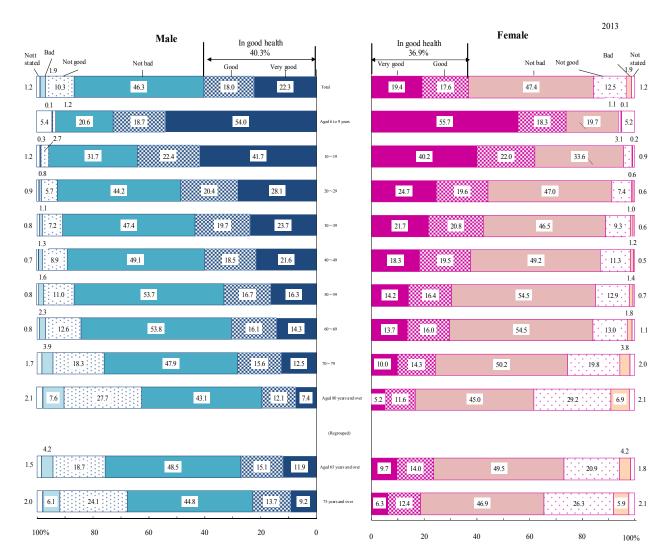

Health questionnaire survey:

Subjective symptoms, outpatients, health problems in daily life, subjective health assessment, worries and stress, mental state, receiving rate of health checkups, etc.

Long-Term Care questionnaire survey: