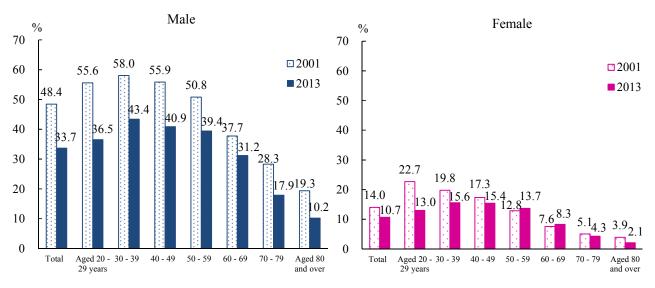

20 and over (excluding inpatients) by gender, for both the male and female populations, persons responding "no smoking habit" account for the largest percentage, more specifically, 57.1% in the male population and 85.6% in the female population. (Figure 34)



Figure 34 Percentage distribution of the levels of smoking habit (of persons aged 20 and over)

Note: 1) Inpatients are not included in the above data.

Comparing, by gender and by age group, the percentages of smoking populations (those smoking every day and occasionally) with the 2001 data, except for female populations in their 50s and 60s, smoking populations have been decreasing in every age group, and both in the male and female populations, the biggest declines are observed in the age group of "20 to 29 years". (Figure 35)





Note: 1) Inpatients are not included in the above data.

### 9 Health checkup and through medical checkup

Examining, by gender, persons aged 20 and over (excluding inpatients) who received a health checkup or a through medical checkup during the past one year, 67.2% of the male population and 57.9% of the female population received any of such checkups, resulting in higher percentage in the male population. In terms of age group, in both the male and the female populations, the percentage is the highest in the age group of "50 to 59 years", and 76.2% of the male population in that age group and 66.2% of the female population in that age group received some sort of checkup. (Figure 36)

health checkup or a through medical checkup % 2013 80 76.2 75.3 Male Female 70.6 67.2

Figure 36 Distr