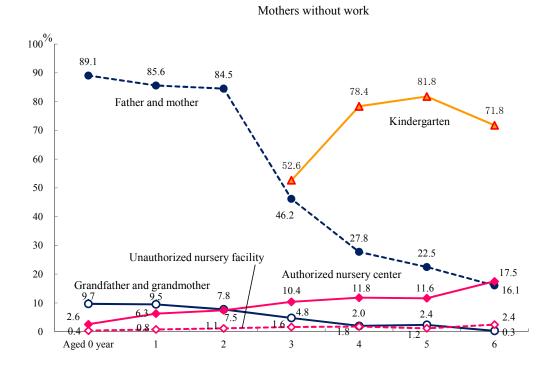

### Household structures and household types

The total number of households in Japan as of June 6, 2013 is 50,112,000.

As for household structures, "households of a couple and unmarried child(ren)" were the most common, totaling 14,899,000 (29.7% of all the households), followed by 13,285,000 of "one-person households" (26.5%), and then by "households of a couple only" totaling 11,644,000 (23.2%).

In terms of household type, there were 11,614,000 of "aged households" (23.2% of all households), and 821,000 of "mother-child(ren) households" (1.6%). (Table 1, Figure 1)

Yearly trends in the number of households, percentage distribution and average household members by household structure and household type