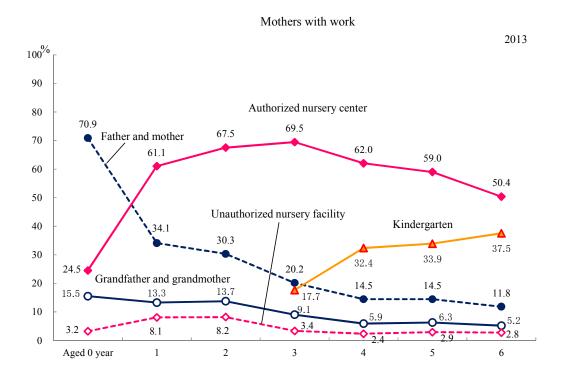

### Household structures and household types

The total number of households in Japan as of June 6, 2013 is 50,112,000.

As for household structures, "households of a couple and unmarried child(ren)" were the most common, totaling 14,899,000 (29.7% of all the households), followed by 13,285,000 of "one-person households" (26.5%), and then by "households of a couple only" totaling 11,644,000 (23.2%).

In terms of household type, there were 11,614,000 of "aged households" (23.2% of all households), and 821,000 of "mother-child(ren) households" (1.6%). (Table 1, Figure 1)

Yearly trends in the number of households, percentage distribution and average household members by household structure and household type