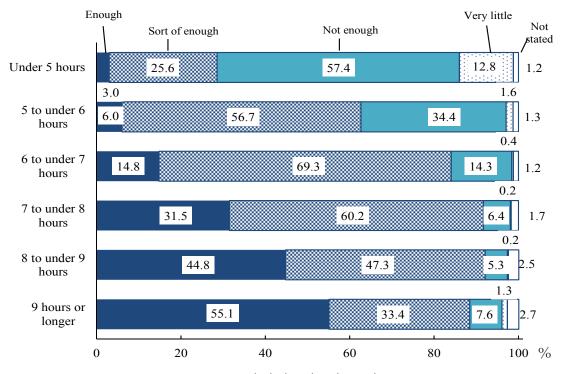

|
| (regrouped)      |       |                  |                       |                       |                       |                       |                       |            |
| Aged 65 and over | 100.0 | 6.8              | 20.8                  | 28.5                  | 26.4                  | 11.5                  | 4.9                   | 1.2        |
| Aged 75 and over | 100.0 | 6.4              | 17.0                  | 23.9                  | 27.2                  | 15.5                  | 8.5                   | 1.6        |



Note: Inpatients are not included in the above data.

Note: Inpatients are not included in the above data.

Figure 32 Percentage distribution of the levels of rest sufficiency by the average amount of sleep (of persons aged 12 years and over)



Note: Inpatients are not included in the above data.

### 7 Alcohol drinking habit

Looking at the percentage distribution of persons aged 20 years and over (excluding inpatients) by the frequency of drinking alcohol in a week, 27.6% or the largest percentage of the male population responded "every day" and 46.9% or the largest percentage of the female population responded "drinking no alcohol (can't handle alcohol)". (Figure 33)

In terms of gender and age group, in the male population, those responding "drink alcohol (frequencies of "every day" to "1-3 days a month")" account for the largest percentage in every age group from 30s to 70s while, in the age groups of "20 to 29" and "80 and over", those responding "no drinking habit ("seldom drink alcohol)" to "drinking no alcohol (can't h