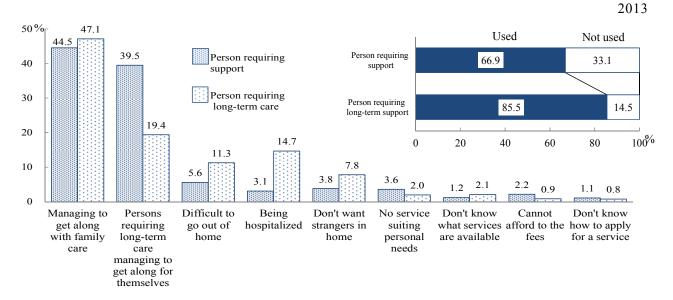

s during the month of May, 66.9% of "persons requiring support" and 85.5% of "persons requiring long-term care" used any one of the services.

Meanwhile, looking at reasons why any of In-home, Ambulatory, Short-term stay, Residential-facility, Multifunctional care in small group home setting and other services was not used, the most commonly heard was "Managing to get along with family care" which accounts for 44.5% in the population requiring support and 47.1% in the population requiring long-term care. (Figure 47)

Figure 47 Utilization situation of nursing care services and Percentage distribution of reasons for no utilization of In-home, Ambulatory, Short-term stay, Residential-facility, Multifunctional care in small group home setting and other services (based on multiple responses)



### 6 Involvement of caregivers

Looking at the involvement of caregivers for each of the 16 categories of nursing cares that persons requiring long-term care are receiving from their family members/relatives or home visiting nursing care providers, categories about which the involvement of home visiting nursing care providers is the highest is "bathing assistance" standing at 64.1%, then followed by "shampooing" standing at 63.5%.

The percentage of nursing care provided by "principal family caregivers only" is high for all categories except for "bathing assistance", "shampooing" and "bed bath".

The most common nursing care provided by nursing care providers and family caregivers is "toilet assistance" which stands at 20.6%. (Figure 48)

Figure 48 Levels of involvement of caregivers by