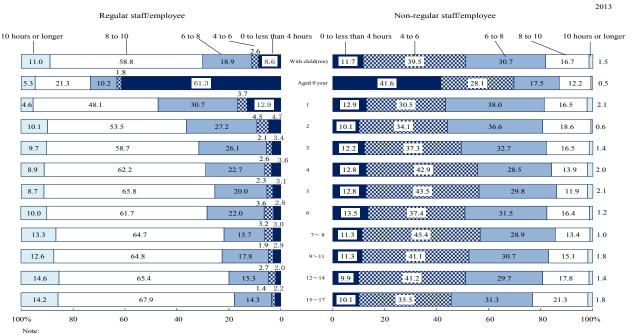

### Household structures and household types

The total number of households in Japan as of June 6, 2013 is 50,112,000.

As for household structures, "households of a couple and unmarried child(ren)" were the most common, totaling 14,899,000 (29.7% of all the households), followed by 13,285,000 of "one-person households" (26.5%), and then by "households of a couple only" totaling 11,644,000 (23.2%).

In terms of household type, there were 11,614,000 of "aged households" (23.2% of all households), and 821,000 of "mother-child(ren) households" (1.6%). (Table 1, Figure 1)

Yearly trends in the number of households, percentage distribution and average household members by household structure and household type