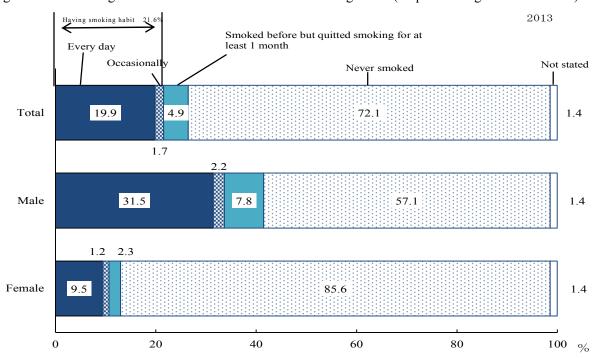

| 72.8        |
| 70 - 79          | 100.0 | 16.5     | 4.5       | 1.9             | 3.3             | 3.5             | 3.3              | 81.3        |
| Aged 80 and over | 100.0 | 8.5      | 2.6       | 0.9             | 1.4             | 1.8             | 1.8              | 88.6        |

Note: 1) Inpatients are not included in the above data.

<sup>2) &</sup>quot;Total" includes persons whose drinking habit is not stated.

### 8 Smoking habit

Looking at the percentage distribution of the levels of smoking habit of persons aged 20 and over (excluding inpatients) by gender, for both the male and female populations, persons responding "no smoking habit" account for the largest percentage, more specifically, 57.1% in the male population and 85.6% in the female population. (Figure 34)



Figure 34 Percentage distribution of the levels of smoking habit (of persons aged 20 and over)

Note: 1) Inpatients are not included in the above data.

Comparing, by gender and by age group, the percentages of smoking populations (those smoking every day and occasionally) with the 2001 data, except for female populations in their 50s and 60s, smoking populations have been decreasing in every age group, and both in the male and female populations, the biggest declines are observed in the age group of "20 to 29 years". (Figure 35)





Note: 1) Inpatients are not included in the above data.

### 9 Health checkup and through medical checkup

Examining, by gender, persons aged 20 and over (excluding inpatients) who received a health checkup or a through medical checkup during the past one y