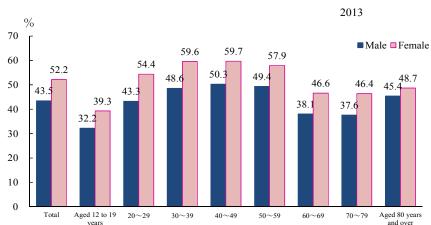

Health questionnaire survey:

Subjective symptoms, outpatients, health problems in daily life, subjective health assessment, worries and stress, mental state, receiving rate of health checkups, etc.

Long-Term Care questionnaire survey: