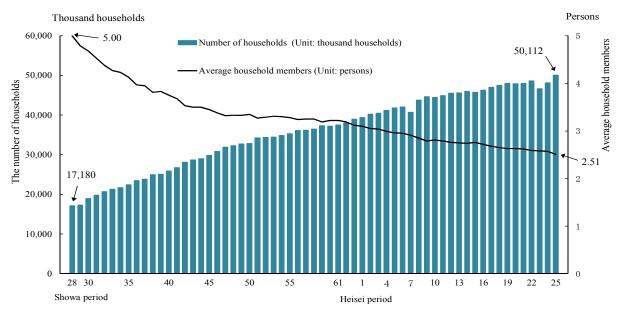

### Household structures and household types

The total number of households in Japan as of June 6, 2013 is 50,112,000.

As for household structures, "households of a couple and unmarried child(ren)" were the most common, totaling 14,899,000 (29.7% of all the households), followed by 13,285,000 of "one-person households" (26.5%), and then by "households of a couple only" totaling 11,644,000 (23.2%).

In terms of household type, there were 11,614,000 of "aged households" (23.2% of all households), and 821,000 of "mother-child(ren) households" (1.6%). (Table 1, Figure 1)

Yearly trends in the number of households, percentage distribution and average household members by household structure and household type

|      |        |                             | Structure of household        |                                                         |                                                                   |                                              |                     |                   | Type of household                  |                                    |                     |                                 |
|------|--------|-----------------------------|-------------------------------|---------------------------------------------------------|-------------------------------------------------------------------|----------------------------------------------|---------------------|-------------------|------------------------------------|------------------------------------|---------------------|---------------------------------|
| Year | Total  | One<br>-person<br>household | Household of<br>a couple only | Household of<br>a couple and<br>unmarried<br>child(ren) | Household of<br>a single<br>parent and<br>unmarried<br>child(ren) | Three-<br>generation-<br>family<br>household | Other<br>households | Aged<br>household | Mother<br>-child(ren)<br>household | Father<br>-child(ren)<br>household | Other<br>households | Average<br>household<br>members |
|      |        |                             |                               | Estin                                                   | nated numbe                                                       | r (Unit: thou                                | sand housel         | nolds)            |                                    |                                    |                     | (persons)                       |
| 1986 | 37 544 | 6 826                       | 5 401                         | 15 525                                                  | 1 908                                                             | 5 757                                        | 2 127               | 2 362             | 600                                | 115                                | 34 468              | 3.22                            |
| 1989 | 39 417 | 7 866                       | 6 322                         | 15 478                                                  | 1 985                                                             | 5 599                                        | 2 166               | 3 057             | 554                                | 100                                | 35 707              | 3.10                            |
| 1992 | 41 210 | 8 974                       | 7 071                         | 15 247                                                  | 1 998                                                             | 5 390                                        | 2 529               | 3 688             | 480                                | 86                                 | 36 957              | 2.99                            |
| 1995 | 40 770 | 9 213                       | 7 488                         | 14 398                                                  | 2 112                                                             | 5 082                                        | 2 478               | 4 390             | 483                                | 84                                 | 35 812              | 2.91                            |
| 1998 | 44 496 | 10 627                      | 8 781                         | 14 951                                                  | 2 364                                                             | 5 125                                        | 2 648               | 5 614             | 502                                | 78                                 | 38 302              | 2.81                            |
| 2001 | 45 664 | 11 017                      | 9 403                         | 14 872                                                  | 2 618                                                             | 4 844                                        | 2 909               | 6 654             | 587                                | 80                                 | 38 343              | 2.75                            |
| 2004 | 46 323 | 10 817                      | 10 161                        | 15 125                                                  | 2 774                                                             | 4 512                                        | 2 934               | 7 874             | 627                                | 90                                 | 37 732              | 2.72                            |
| 2007 | 48 023 | 11 983                      | 10 636                        | 15 015                                                  | 3 006                                                             | 4 045                                        | 3 337               | 9 009             | 717                                | 100                                | 38 197              | 2.63                            |
| 2010 | 48 638 | 12 386                      | 10 994                        | 14 922                                                  | 3 180                                                             | 3 835                                        | 3 320               | 10 207            | 708                                | 77                                 | 37 646              | 2.59                            |
| 2013 | 50 112 | 13 285                      | 11 644                        | 14 899                                                  | 3 621                                                             | 3 329                                        | 3 334               | 11 614            | 821                                | 91                                 | 37 586              | 2.51                            |
|      |        |                             |                               |                                                         | Percentag                                                         | ge distribution                              | n (Unit:%)          | -                 |                                    |                                    |                     |                                 |
| 1986 | 100.0  | 18.2                        | 14.4                          | 41.4                                                    | 5.1                                                               | 15.3                                         | 5.7                 | 6.3               | 1.6                                | 0.3                                | 91.8                | •                               |
| 1989 | 100.0  | 20.0                        | 16.0                          | 39.3                                                    | 5.0                                                               | 14.2                                         | 5.5                 | 7.8               | 1.4                                | 0.3                                | 90.6                | •                               |
| 1992 | 100.0  | 21.8                        | 17.2                          | 37.0                                                    | 4.8                                                               | 13.1                                         | 6.1                 | 8.9               | 1.2                                | 0.2                                | 89.7                | •                               |
| 1995 | 100.0  | 22.6                        | 18.4                          | 35.3                                                    | 5.2                                                               | 12.5                                         | 6.1                 | 10.8              | 1.2                                | 0.2                                | 87.8                | •                               |
| 1998 | 100.0  | 23.9                        | 19.7                          | 33.6                                                    | 5.3                                                               | 11.5                                         | 6.0                 | 12.6              | 1.1                                | 0.2                                | 86.1                | •                               |
| 2001 | 100.0  | 24.1                        | 20.6                          | 32.6                                                    | 5.7                                                               | 10.6                                         | 6.4                 | 14.6              | 1.3                                | 0.2                                | 84.0                | •                               |
| 2004 | 100.0  | 23.4                        | 21.9                          | 32.7                                                    | 6.0                                                               | 9.7                                          | 6.3                 | 17.0              | 1.4                                | 0.2                                | 81.5                | •                               |
| 2007 | 100.0  | 25.0                        | 22.1                          | 31.3                                                    | 6.3                                                               | 8.4                                          | 6.9                 | 18.8              | 1.5                                | 0.2                                | 79.5                | •                               |
| 2010 | 100.0  | 25.5                        | 22.6                          | 30.7                                                    | 6.5                                                               | 7.9                                          | 6.8                 | 21.0              | 1.5                                | 0.2                                | 77.4                | •                               |
| 2013 | 100.0  | 26.5                        | 23.2                          | 29.7                                                    | 7.2                                                               | 6.6                                          | 6.7                 | 23.2              | 1.6                                | 0.2                                | 75.0                | •                               |

Note: Figures for 1995 do not include data for Hyogo prefecture.

Figure 1 Yearly trends in the number of households and average household members

Note: 1) Figures for 1995 do not include data for Hyogo prefecture.

2) Figures for 2011 do not include data for Iwate, Miyagi and Fukushima prefectures.

3) Figures for 2012 do not include data for Fukushima prefecture.