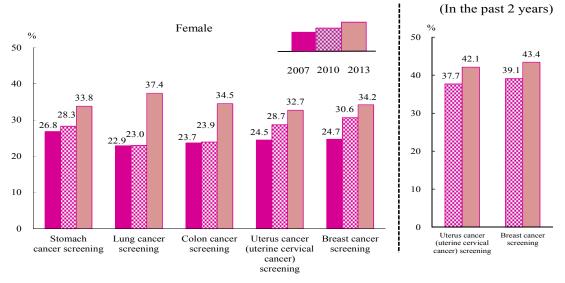

# **Outline of Survey Results**

#### Ι The number of households and household members