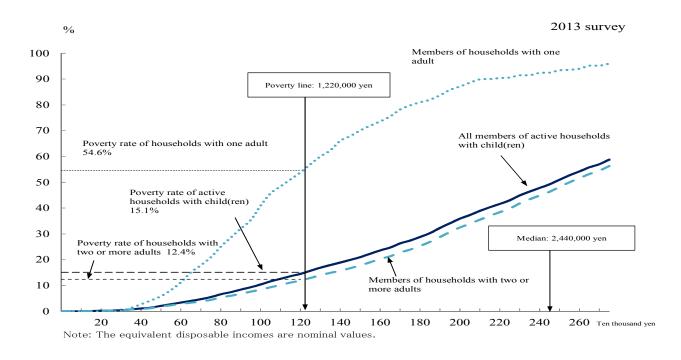

distribution patterns. (Figure 20)

Figure 20 Cumulative frequency distribution of household members by the amount of equitable disposable income



Note: The equivalent disposable incomes are nominal values.

Looking at the cumulative frequency distribution of household members of active households with child(ren), "all members of active households with child(ren)" and "members of households with two or more adults" are exhibiting almost identical distribution patterns.

Meanwhile, as for "members of households with one adult", the frequencies are high in the range of 300,000 yen to 1,700,000 yen of equitable disposable incomes. (Figure 21)

Figure 21 Cumulative frequency distribution of household members of active households with child(ren) by the amount of equitable disposable income



### 8 Self-assessed living conditions

Looking at the percentage distribution of households by self-assessed living conditions, "Difficult" ("Very difficult" and "Somewhat difficult") accounts for 59.9% and "Normal" accounts for 35.6%.

In terms of the yearly trends, the percentage of households that responded "Difficult" has been increasing in recent years. (Figure 22)

Figure 22 Yearly trends in the percentage distribution of households by self-assessed living conditions



Looking at the percentage distribution of households by self-assessed living conditions for each type of households, 84.8% of "mother-child(ren) households" and 65.9% of "households with child(ren)" responded "Difficult" (Figure 23).

Figure 23 Percentage distribution of households by self-assessed living conditions