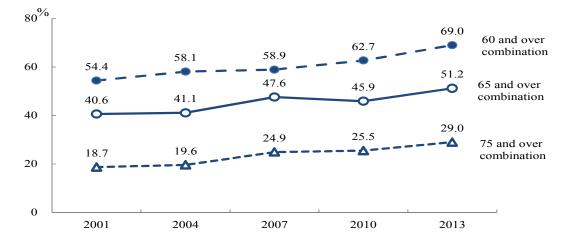

68.7 61.1 58.4 65.2 69.9 75.1 68.8 69.0 70.5 Female 1.3 Aged 40 and under 1.4 4.0 2.6 1.3 0.9 1.3 1.3 1.0 Aged 40 - 49 5.6 7.7 5.9 9.9 4.5 2.0 5.4 5.5 5.0 5.9 14.6 50 - 59 14.7 21.4 5.4 19.9 14.5 14.4 16.5 60 - 69 9.6 40.4 12.8 22.7 22.9 22.3 17.6 44.3 21.3 70 - 79 17.7 17.7 8.5 4.2 33.2 14.9 9.9 18.1 18.5 Aged 80 and over 7.0 10.0 1.9 11.7 3.6 7.0 6.9 8.1 (Regrouped) Aged 60 and over 47.0 28.0 47.9 44.1 57.7 47.4 47.8 44.6 48.0 (Regrouped) 34.3 21.3 Aged 65 and over 20.7 47.0 30.5 33.3 34.5 34.9 34.3 (Regrouped) Aged 75 and ove 13.9 24.1 6.3 16.5 16.6 19.3

Note: Data for "Total" include principal caregivers whose age is not stated.

Figure 42 Yearly trends in percentage distribution, by age, of combinations of principal co-resident caregivers and persons requiring long-term care, etc.



Looking at the percentage distribution, by care requirement level, of care hours spent by principal co-resident caregivers, from "support level 1" thorough "care level 2", the percentage of "lending a hand when needed" is the highest, while at "care level 3" and higher levels, the percentage of "almost all day" is the highest. (Figure 43)

Figure 43 Percentage distribution, by care requirement level, of care hours spent by principal co-resident caregivers

2013



Note: Data for "Total" include cases where care requirement level is not stated.

Comparing the percentage of principal co-resident caregivers who responded "almost all day" with that of the 2010 survey, "male" caregivers have increased from 27.2% to 28.5% and "female" caregivers have decreased from 72.8% to 71.5%, but no major