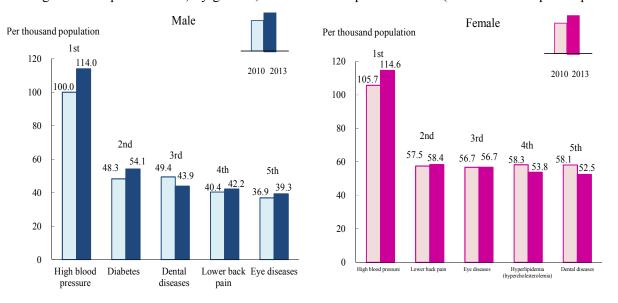

Health questionnaire survey:

Subjective symptoms, outpatients, health problems in daily life, subjective health assessment, worries and stress, mental state, receiving rate of health checkups, etc.

Long-Term Care questionnaire survey: