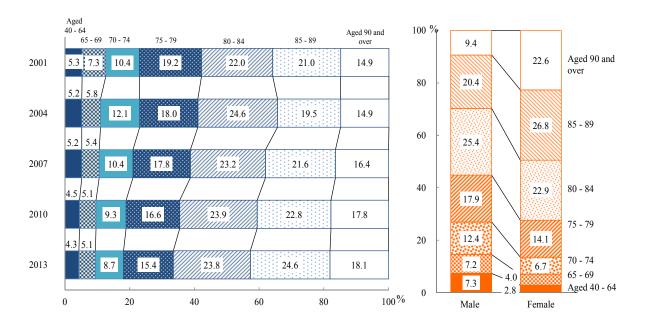

# **Outline of Survey Results**

#### Ι The number of households and household members