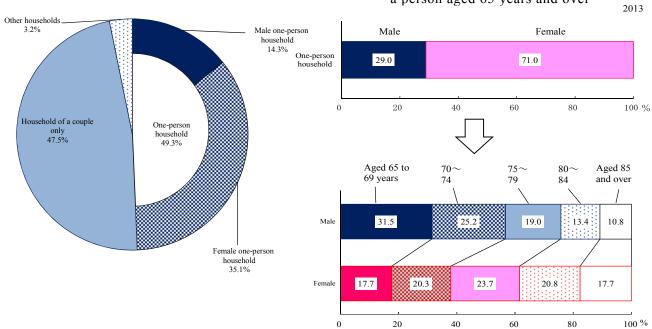

### Households with person(s) aged 65 and over

Households with person(s) aged 65 and over reached 22,420,000 households (44.7% of all households).

By household structure, "household of a couple only" was the most common, totaling 6,974,000 households (31% of all the households with person(s) aged 65 and over), followed by 5,730,000 households of "one-person household" (25.6%) and then by 4,442,000 households of "household of parent(s) and unmarried child(ren) only" (19.8%). (Table2, Figure 2)