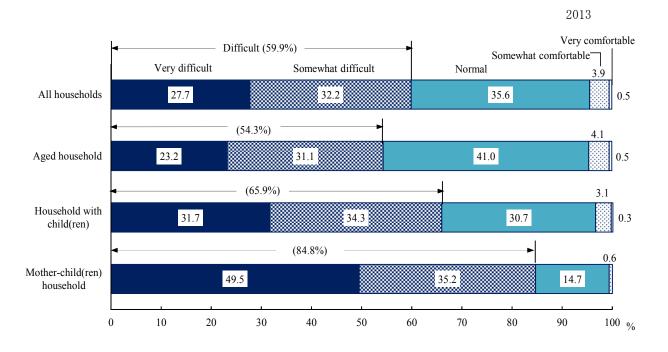

### Household structures and household types

The total number of households in Japan as of June 6, 2013 is 50,112,000.

As for household structures, "households of a couple and unmarried child(ren)" were the most common, totaling 14,899,000 (29.7% of all the households), followed by 13,285,000 of "one-person households" (26.5%), and then by "households of a couple only" totaling 11,644,000 (23.2%).

In terms of household type, there were 11,614,000 of "aged households" (23.2% of all households), and 821,000 of "mother-child(ren) households" (1.6%). (Table 1, Figure 1)

Yearly trends in the number of households, percentage distribution and average household members by household structure and household type