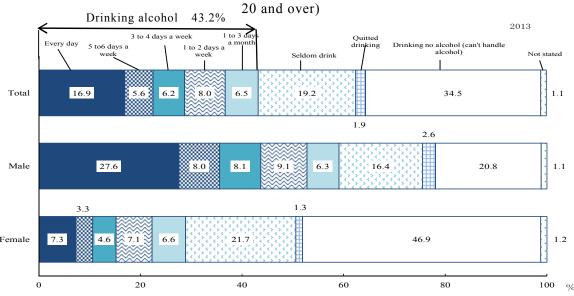

age group from 30s to 70s while, in the age groups of "20 to 29" and "80 and over", those responding "no drinking habit ("seldom drink alcohol)" to "drinking no alcohol (can't handle alcohol)" account for the largest percentage. Meanwhile, in the female population, the percentage of those responding "drinking no alcohol" is the largest in every age group.

Looking at the percentage distribution of persons "drinking alcohol" by the frequency of drinking alcohol, in every age group except for the male population aged "20 to 29 years" and the female populations from in their 20s to in their 30s, the percentage of those responding "every day" accounts for the largest percentage. (Table 17)

Figure 33 Percentage distribution, by gender, of the frequencies of drinking alcohol (for persons aged



Note: Inpatients are not included in the above data.

Table 17 Percentage distribution by gender and age group of the frequencies of drinking alcohol (for persons aged 20 and over)

| (Unit: %) Gender |       | Drinking |           |                 |                 |                 |                  | Drinking no |
|------------------|-------|----------|-----------|-----------------|-----------------|-----------------|------------------|-------------|
| Age group        | Total | alcohol  | Every day | 5 - 6 days/week | 3 - 4 days/week | 1 - 2 days/week | 1 - 3 days/month | alcohol     |
| Male             | 100.0 | 59.1     | 27.6      | 8.0             | 8.1             | 9.1             | 6.3              | 39.8        |
| Aged 20 - 29     | 100.0 | 46.7     | 5.4       | 3.7