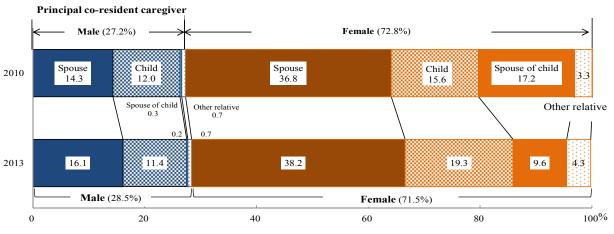

spent by principal co-resident caregivers

2013



Note: Data for "Total" include cases where care requirement level is not stated.

Comparing the percentage of principal co-resident caregivers who responded "almost all day" with that of the 2010 survey, "male" caregivers have increased from 27.2% to 28.5% and "female" caregivers have decreased from 72.8% to 71.5%, but no major change is not observed.

In terms of relationship, the percentage of "spouse" has increased in both the "male" and "female" populations and, as for "female", the percentage of "child" has increased while "spouse of child" has decreased. (Figure 44)

Figure 44 Percentage distribution, by relationship to persons requiring long-term care, etc., of principal co-resident caregivers whose care hours are "almost all day"



Note: Data for "Other relative" include "parent(s)"

### 4 Worries and stress felt among principal co-resident caregivers

Looking at worries and stress felt by principal co-resident caregivers in their everyday life, those responding "experiencing worries and stress" account for 69.4% and "no worries and stress", 27.7%.

In terms of gender, 67.2% of male caregivers and 72.4% of female caregivers responded "having worries and stress", and the percentage is higher in female caregivers. (Figure 45)

Figure 45 Percentage distribution, by gender, of principal co-resident caregivers experiencing worries/stress and those experiencing no worries/stress



Looking at the causes of worries and stress felt by caregivers responding they are experiencing worries and stress in their daily life, the m