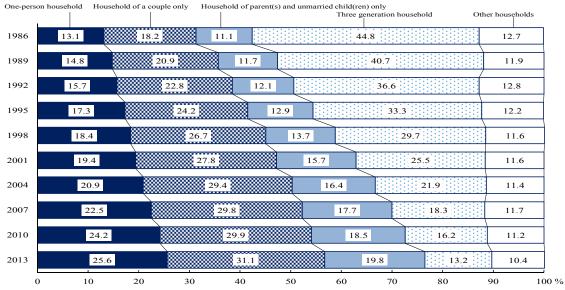

### Households with person(s) aged 65 and over

Households with person(s) aged 65 and over reached 22,420,000 households (44.7% of all households).

By household structure, "household of a couple only" was the most common, totaling 6,974,000 households (31% of all the households with person(s) aged 65 and over), followed by 5,730,000 households of "one-person household" (25.6%) and then by 4,442,000 households of "household of parent(s) and unmarried child(ren) only" (19.8%). (Table2, Figure 2)

Yearly trends in the number of households with person(s) aged 65 and over and the percentage distribution by household structure

Table 2 Yearly trends in the number of Household with person(s) aged 65 and over and the percentage distribution by household structure