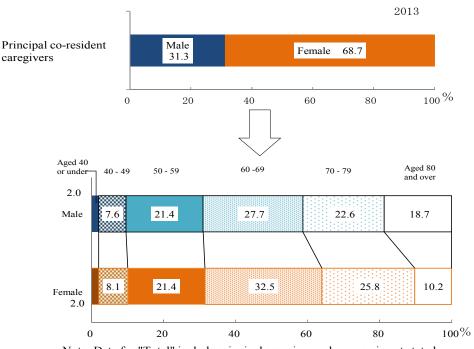

# **Outline of Survey Results**

#### Ι The number of households and household members