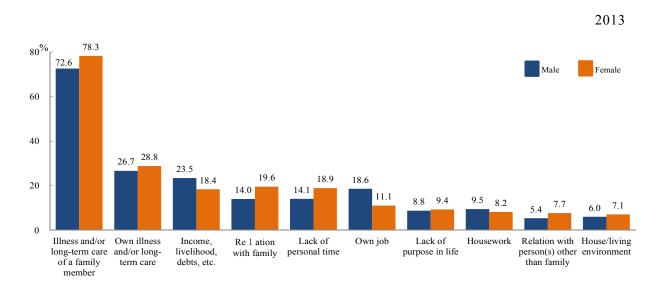

s responded "having worries and stress", and the percentage is higher in female caregivers. (Figure 45)

Figure 45 Percentage distribution, by gender, of principal co-resident caregivers experiencing worries/stress and those experiencing no worries/stress



Looking at the causes of worries and stress felt by caregivers responding they are experiencing worries and stress in their daily life, the most common cause among both male and female caregivers is "illness and/or long-term care of a family member", accounting for 72.6% and 78.3% respectively, followed by "own illness and/or long-term care" accounting for 26.7% and 28.8% respectively. (Figure 46)

Figure 46 Distribution, by gender, of causes of worries and stress felt by principal co-resident caregivers (based on multiple responses)



### 5 Use of nursing care services

(TT ', 0/)

Looking at the use of nursing care services during the month of May, 78.9% of persons requiring long-term care, etc. used at least one type of nursing care services. In terms of household structure, 84.2% of "one-person households" used at least one type of nursing care services and the percentage is the highest, followed by "three-generation household" accounting for 80.8%.

In terms of the type of nursing care services used, in "one-person households", "in-home nursing care services" are the most popular, accounting for 70.5%, and the percentage of "meal delivery service" is also high as compared to in other household types, standing at 11.6%. (Table 23)

Table 23 Percentage distribution, by household structure, of nursing care services u