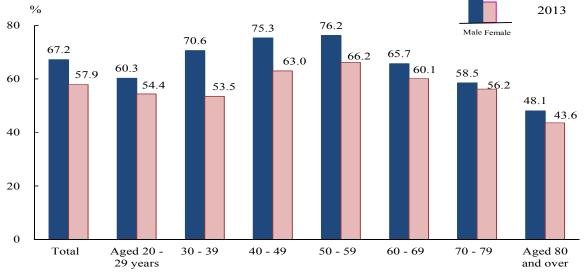

through medical checkup

Examining, by gender, persons aged 20 and over (excluding inpatients) who received a health checkup or a through medical checkup during the past one year, 67.2% of the male population and 57.9% of the female population received any of such checkups, resulting in higher percentage in the male population. In terms of age group, in both the male and the female populations, the percentage is the highest in the age group of "50 to 59 years", and 76.2% of the male population in that age group and 66.2% of the female population in that age group received some sort of checkup. (Figure 36)

health checkup or a through medical checkup % 2013 80 76.2 75.3 Male Female 70.6 67.2

Figure 36 Distribution, by gender and by age group, of persons (aged 20 and over) who received a



Note: Inpatients are not included in the above data.

Looking at reasons for not having received a health checkup or a through medical checkup, 32.5% or the largest percentage of people having received no health checkup or through medical checkup is mentioning, "can receive a checkup at a medical institution whenever health concerns arise", and then follow the reasons, "could not make time" and "going to receive a medical checkup.

In terms of age group, "going to receive a medical checkup is an effort" is the most common reason in the age group of "20 to 29 years"; in the age groups of 30s to 50s, "could not make time" and in the age groups of 60s and over, "can receive a checkup at a medical institution whenever health concerns arise" are the most commonly heard reasons. (Table 18)

Ta