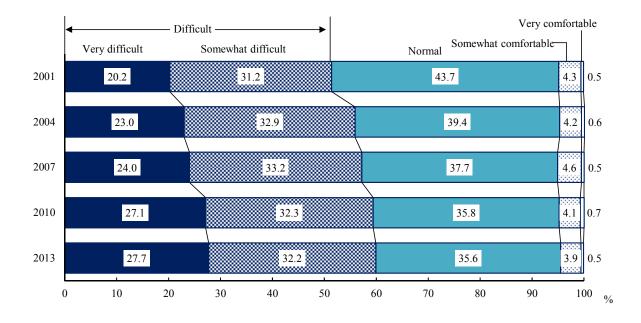

### Household structures and household types

The total number of households in Japan as of June 6, 2013 is 50,112,000.

As for household structures, "households of a couple and unmarried child(ren)" were the most common, totaling 14,899,000 (29.7% of all the households), followed by 13,285,000 of "one-person households" (26.5%), and then by "households of a couple only" totaling 11,644,000 (23.2%).

In terms of household type, there were 11,614,000 of "aged households" (23.2% of all households), and 821,000 of "mother-child(ren) households" (1.6%). (Table 1, Figure 1)

Yearly trends in the number of households, percentage distribution and average household members by household structure and household type