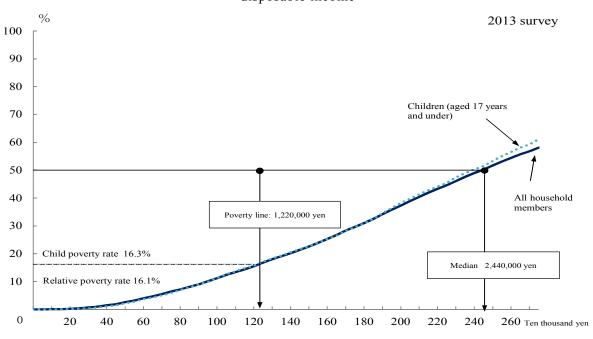

ger. Active household means a household the age of whose householder is 18 years or older but younger than 65 years.

<sup>5)</sup> Values in nominal term are based on the equivalent disposable income for the current year and values in real term are values obtained by adjusting the said nominal values using the consumer price index based upon a 1985 base (general index excluding imputed rent of owned house (2010 base)).

Looking at the cumulative frequency distribution of the number of household members by the amount of equitable disposable income, "all household members" and "child(ren) (aged 17 years or under)" are exhibiting almost identical distribution patterns. (Figure 20)

Figure 20 Cumulative frequency distribution of household members by the amount of equitable disposable income



Note: The equivalent disposable incomes are nominal values.

Looking at the cumulative frequency distribution of household members of active households with child(ren), "all members of active households with child(ren)" and "members of households with two or more adults" are exhibiting almost identical distribution patterns.

Meanwhile, as for "members of households with one adult", the frequencies are high in the range of 300,000 yen to 1,700,000 yen of equitable disposable incomes. (Figure 21)

Figure 21 Cumulative frequency distribution of household members of active households with child(ren) by the amount of equitable disposable income



### 8 Self-assessed living conditions

Looking at the percentage distribution of households by self-assessed living conditions, "Difficult" ("Very