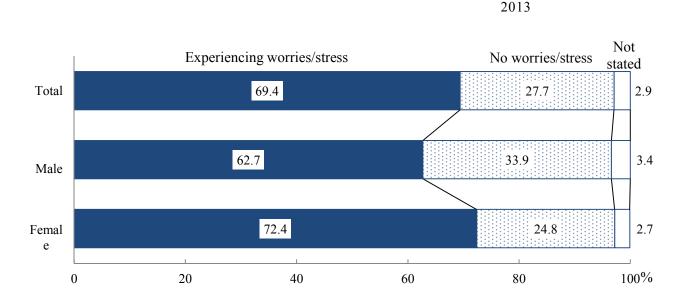

ibution, by relationship to persons requiring long-term care, etc., of principal co-resident caregivers whose care hours are "almost all day"



Note: Data for "Other relative" include "parent(s)"

### 4 Worries and stress felt among principal co-resident caregivers

Looking at worries and stress felt by principal co-resident caregivers in their everyday life, those responding "experiencing worries and stress" account for 69.4% and "no worries and stress", 27.7%.

In terms of gender, 67.2% of male caregivers and 72.4% of female caregivers responded "having worries and stress", and the percentage is higher in female caregivers. (Figure 45)

Figure 45 Percentage distribution, by gender, of principal co-resident caregivers experiencing worries/stress and those experiencing no worries/stress



Looking at the causes of worries and stress felt by caregivers responding they are experiencing worries and stress in their daily life, the most common cause among both male and female caregivers is "illness and/or long-term care of a family member", accounting for 72.6% and 78.3% respectively, followed by "own illness and/or long-term care" accounting for 26.7% and 28.8% respectively. (Figure 46)

Figure 46 Distribution, by gender, of causes of worries and stress felt by principal co-resident caregivers (based on multiple responses)



### 5 Use of nursing care services

(TT ', 0/)

Looking at the use of nursing care services during the month of May, 78.9% of persons requiring long-term care, etc. used at least one type of nursing care services. In terms of household structure, 84.2% of