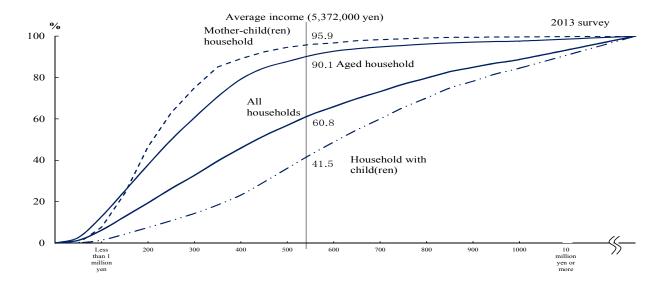

### Table of Contents

| Outline of Survey Results       I The number of households and household members         1 Household structures and household types       3         2 Households with person(s) aged 65 and over       4         3 Persons aged 65 years and over       6         4 Households with child(ren)       7         5 Labour force statuses of persons aged 15 and over       10         II Income etc. of various types of households       1         1 Yearly trends in income       12         2 Income distribution       13         3 Income distribution by the age group of householders       14         4 Income of households with child(ren)       14         5 Average amount of income by income type       15         6 Savings and debts       16         7 Poverty rate       18         8 Self-assessed living conditions       20         III Health of household members       21         1 Subjective symptoms       21         2 Outpatients       22         3 Subjective health assessment       23         4 Worries and stress       24         5 Mental state       24         6 Sleep and rest sufficiency       25         7 Alcohol drinking habit       26         8 Smoking habit       26                           | Outline of the Survey pag                    | ge : |
|------------------------------------------------------------------------------------------------------------------------------------------------------------------------------------------------------------------------------------------------------------------------------------------------------------------------------------------------------------------------------------------------------------------------------------------------------------------------------------------------------------------------------------------------------------------------------------------------------------------------------------------------------------------------------------------------------------------------------------------------------------------------------------------------------------------------------------------------------------------------------------------------------------------------------------------------------------------------------------------------------------------------------------------------------------------------------------------------------------------------------------------------------------------------------------------------------------------------------------------------|----------------------------------------------|------|
| I The number of households and household members  1 Households tructures and household types                                                                                                                                                                                                                                                                                                                                                                                                                                                                                                                                                                                                                                                                                                                                                                                                                                                                                                                                                                                                                                                                                                                                                   |                                              |      |
| 1 Household structures and household types       3         2 Households with person(s) aged 65 and over       4         3 Persons aged 65 years and over       6         4 Households with child(ren)       7         5 Labour force statuses of persons aged 15 and over       10         II Income etc. of various types of households       1         1 Yearly trends in income       12         2 Income distribution       13         3 Income distribution by the age group of householders       14         4 Income of households with child(ren)       14         5 Average amount of income by income type       15         6 Savings and debts       16         7 Poverty rate       18         8 Self-assessed living conditions       20         III Health of household members       21         1 Subjective symptoms       21         2 Outpatients       22         3 Subjective health assessment       23         4 Worries and stress       24         5 Mental state       24         6 Sleep and rest sufficiency       25         7 Alcohol drinking habit       26         8 Smoking habit       27         9 Health checkup and through medical checkup       28         10 Cancer screening </td <td></td> <td></td> |                                              |      |
| 2 Households with person(s) aged 65 and over       4         3 Persons aged 65 years and over       6         4 Households with child(ren)       7         5 Labour force statuses of persons aged 15 and over       10         II Income etc. of various types of households       1         1 Yearly trends in income       12         2 Income distribution       13         3 Income distribution by the age group of householders       14         4 Income of households with child(ren)       14         5 Average amount of income by income type       15         6 Savings and debts       16         7 Poverty rate       18         8 Self-assessed living conditions       20         III Health of household members       21         1 Subjective symptoms       21         2 Outpatients       22         3 Subjective health assessment       23         4 Worries and stress       24         5 Mental state       24         6 Sleep and rest sufficiency       25         7 Alcohol drinking habit       26         8 Smoking habit       26         9 Health checkup and through medical checkup       28         10 Cancer screening       29         IV Long-term care       31                                         | 1 Household structures and household types 3 |      |
| 3 Persons aged 65 years and over       6         4 Households with child(ren)       7         5 Labour force statuses of persons aged 15 and over       10         II Income etc. of various types of households       1         1 Yearly trends in income       12         2 Income distribution       13         3 Income distribution by the age group of householders       14         4 Income of households with child(ren)       14         5 Average amount of income by income type       15         6 Savings and debts       16         7 Poverty rate       18         8 Self-assessed living conditions       20         III Health of household members       21         1 Subjective symptoms       21         2 Outpatients       22         3 Subjective health assessment       22         4 Worries and stress       24         5 Mental state       24         6 Sleep and rest sufficiency       25         7 Alcohol drinking habit       26         8 Smoking habit       26         9 Health checkup and through medical checkup       28         10 Cancer screening       29         IV Long-term care       30         1 Households with a person requiring long-term care, etc.                                    |                                              |      |
| 4 Households with child(ren)       7         5 Labour force statuses of persons aged 15 and over       10         II Income etc. of various types of households       1         1 Yearly trends in income       12         2 Income distribution       13         3 Income distribution by the age group of householders       14         4 Income of households with child(ren)       14         5 Average amount of income by income type       15         6 Savings and debts       16         7 Poverty rate       18         8 Self-assessed living conditions       20         III Health of household members       21         2 Outpatients       22         3 Subjective symptoms       21         2 Outpatients       22         3 Subjective health assessment       23         4 Worries and stress       24         5 Mental state       24         6 Sleep and rest sufficiency       25         7 Alcohol drinking habit       26         8 Smoking habit       26         8 Smoking habit       27         9 Health checkup and through medical checkup       28         10 Cancer screening       29         IV Long-term care       30         1 Households with a                                                           | 3 Persons aged 65 years and over 6           |      |
| 5 Labour force statuses of persons aged 15 and over       10         II Income etc. of various types of households       1         1 Yearly trends in income       12         2 Income distribution       13         3 Income distribution by the age group of householders       14         4 Income of households with child(ren)       14         5 Average amount of income by income type       15         6 Savings and debts       16         7 Poverty rate       18         8 Self-assessed living conditions       20         III Health of household members       2         1 Subjective symptoms       21         2 Outpatients       22         3 Subjective health assessment       23         4 Worries and stress       24         5 Mental state       24         6 Sleep and rest sufficiency       25         7 Alcohol drinking habit       26         8 Smoking habit       26         9 Health checkup and through medical checkup       28         10 Cancer screening       29         IV Long-term care       30         1 Households with a person requiring long-term care       30         2 Person requiring long-term care, etc.       31         3 Principal caregiver       3                                 | 4 Households with child(ren) 7               |      |
| II Income etc. of various types of households       1 Yearly trends in income       12         2 Income distribution       13         3 Income distribution by the age group of householders       14         4 Income of households with child(ren)       14         5 Average amount of income by income type       15         6 Savings and debts       16         7 Poverty rate       18         8 Self-assessed living conditions       20         III Health of household members       21         1 Subjective symptoms       21         2 Outpatients       22         3 Subjective health assessment       23         4 Worries and stress       24         5 Mental state       24         6 Sleep and rest sufficiency       25         7 Alcohol drinking habit       26         8 Smoking habit       26         9 Health checkup and through medical checkup       28         10 Cancer screening       29         IV Long-term care       30         1 Households with a person requiring long-term care       30         2 Person requiring long-term care, etc.       31         3 Principal caregiver       32         4 Worries and stress felt among principal co-resident caregivers       35      <                     |                                              |      |
| 1 Yearly trends in income       12         2 Income distribution       13         3 Income distribution by the age group of householders       14         4 Income of households with child(ren)       14         5 Average amount of income by income type       15         6 Savings and debts       16         7 Poverty rate       18         8 Self-assessed living conditions       20         III Health of household members       21         2 Outpatients       22         3 Subjective health assessment       23         4 Worries and stress       24         5 Mental state       24         6 Sleep and rest sufficiency       25         7 Alcohol drinking habit       26         8 Smoking habit       27         9 Health checkup and through medical checkup       28         10 Cancer screening       29         IV Long-term care       30         1 Households with a person requiring long-term care       30         2 Person requiring long-term care, etc.       31         3 Principal caregiver       32         4 Worries and stress felt among principal co-resident caregivers       35         5 Use of nursing care services       36         6 Involvement of caregivers                                   |                                              |      |
| 2 Income distribution       13         3 Income distribution by the age group of householders       14         4 Income of households with child(ren)       14         5 Average amount of income by income type       15         6 Savings and debts       16         7 Poverty rate       18         8 Self-assessed living conditions       20         III Health of household members       21         2 Outpatients       22         3 Subjective symptoms       21         2 Outpatients       22         3 Subjective health assessment       23         4 Worries and stress       24         5 Mental state       24         6 Sleep and rest sufficiency       25         7 Alcohol drinking habit       26         8 Smoking habit       26         8 Smoking habit       27         9 Health checkup and through medical checkup       28         10 Cancer screening       29         IV Long-term care       30         2 Person requiring long-term care, etc.       31         3 Principal caregiver       32         4 Worries and stress felt among principal co-resident caregivers       35         5 Use of nursing care services       36         6 Involvemen                                                           | 1 Yearly trends in income 12                 |      |
| 3 Income distribution by the age group of householders                                                                                                                                                                                                                                                                                                                                                                                                                                                                                                                                                                                                                                                                                                                                                                                                                                                                                                                                                                                                                                                                                                                                                                                         | 2 Income distribution 13                     |      |
| 4 Income of households with child(ren)                                                                                                                                                                                                                                                                                                                                                                                                                                                                                                                                                                                                                                                                                                                                                                                                                                                                                                                                                                                                                                                                                                                                                                                                         |                                              |      |
| 5 Average amount of income by income type       15         6 Savings and debts       16         7 Poverty rate       18         8 Self-assessed living conditions       20         III Health of household members       21         1 Subjective symptoms       21         2 Outpatients       22         3 Subjective health assessment       23         4 Worries and stress       24         5 Mental state       24         6 Sleep and rest sufficiency       25         7 Alcohol drinking habit       26         8 Smoking habit       27         9 Health checkup and through medical checkup       28         10 Cancer screening       29         IV Long-term care       30         2 Person requiring long-term care, etc.       31         3 Principal caregiver       32         4 Worries and stress felt among principal co-resident caregivers       35         5 Use of nursing care services       36         6 Involvement of caregivers       37         Statistical Table       38                                                                                                                                                                                                                                       | 4 Income of households with child(ren) 14    |      |
| 6 Savings and debts       16         7 Poverty rate       18         8 Self-assessed living conditions       20         III Health of household members       21         1 Subjective symptoms       21         2 Outpatients       22         3 Subjective health assessment       23         4 Worries and stress       24         5 Mental state       24         6 Sleep and rest sufficiency       25         7 Alcohol drinking habit       26         8 Smoking habit       27         9 Health checkup and through medical checkup       28         10 Cancer screening       29         IV Long-term care       1         1 Households with a person requiring long-term care       30         2 Person requiring long-term care, etc.       31         3 Principal caregiver       32         4 Worries and stress felt among principal co-resident caregivers       35         5 Use of nursing care services       36         6 Involvement of caregivers       37          Statistical Table       38                                                                                                                                                                                                                             | 5 Average amount of income by income type 15 |      |
| 7 Poverty rate       18         8 Self-assessed living conditions       20         III Health of household members       21         1 Subjective symptoms       21         2 Outpatients       22         3 Subjective health assessment       23         4 Worries and stress       24         5 Mental state       24         6 Sleep and rest sufficiency       25         7 Alcohol drinking habit       26         8 Smoking habit       27         9 Health checkup and through medical checkup       28         10 Cancer screening       29         IV Long-term care       30         2 Person requiring long-term care, etc.       31         3 Principal caregiver       32         4 Worries and stress felt among principal co-resident caregivers       35         5 Use of nursing care services       36         6 Involvement of caregivers       37           Statistical Table     38                                                                                                                                                                                                                                                                                                                                       | 6 Sayings and debts 16                       |      |
| 8 Self-assessed living conditions       20         III Health of household members       21         2 Outpatients       22         3 Subjective health assessment       23         4 Worries and stress       24         5 Mental state       24         6 Sleep and rest sufficiency       25         7 Alcohol drinking habit       26         8 Smoking habit       27         9 Health checkup and through medical checkup       28         10 Cancer screening       29         IV Long-term care       30         2 Person requiring long-term care, etc.       31         3 Principal caregiver       32         4 Worries and stress felt among principal co-resident caregivers       35         5 Use of nursing care services       36         6 Involvement of caregivers       37                                                                                                                                                                                                                                                                                                                                                                                                                                                 |                                              |      |
| III Health of household members       21         2 Outpatients       22         3 Subjective health assessment       23         4 Worries and stress       24         5 Mental state       24         6 Sleep and rest sufficiency       25         7 Alcohol drinking habit       26         8 Smoking habit       27         9 Health checkup and through medical checkup       28         10 Cancer screening       29         IV Long-term care       1 Households with a person requiring long-term care       30         2 Person requiring long-term care, etc.       31         3 Principal caregiver       32         4 Worries and stress felt among principal co-resident caregivers       35         5 Use of nursing care services       36         6 Involvement of caregivers       37                                                                                                                                                                                                                                                                                                                                                                                                                                          |                                              |      |
| 1 Subjective symptoms       21         2 Outpatients       22         3 Subjective health assessment       23         4 Worries and stress       24         5 Mental state       24         6 Sleep and rest sufficiency       25         7 Alcohol drinking habit       26         8 Smoking habit       27         9 Health checkup and through medical checkup       28         10 Cancer screening       29         IV Long-term care       30         2 Person requiring long-term care, etc.       31         3 Principal caregiver       32         4 Worries and stress felt among principal co-resident caregivers       35         5 Use of nursing care services       36         6 Involvement of caregivers       37         Statistical Table       38                                                                                                                                                                                                                                                                                                                                                                                                                                                                           |                                              |      |
| 2 Outpatients       22         3 Subjective health assessment       23         4 Worries and stress       24         5 Mental state       24         6 Sleep and rest sufficiency       25         7 Alcohol drinking habit       26         8 Smoking habit       27         9 Health checkup and through medical checkup       28         10 Cancer screening       29         IV Long-term care       1 Households with a person requiring long-term care       30         2 Person requiring long-term care, etc.       31         3 Principal caregiver       32         4 Worries and stress felt among principal co-resident caregivers       35         5 Use of nursing care services       36         6 Involvement of caregivers       37         Statistical Table       38                                                                                                                                                                                                                                                                                                                                                                                                                                                        | 1 Subjective symptoms                        |      |
| 3 Subjective health assessment       23         4 Worries and stress       24         5 Mental state       24         6 Sleep and rest sufficiency       25         7 Alcohol drinking habit       26         8 Smoking habit       27         9 Health checkup and through medical checkup       28         10 Cancer screening       29         IV Long-term care       30         2 Person requiring long-term care, etc.       31         3 Principal caregiver       32         4 Worries and stress felt among principal co-resident caregivers       35         5 Use of nursing care services       36         6 Involvement of caregivers       37         Statistical Table       38                                                                                                                                                                                                                                                                                                                                                                                                                                                                                                                                                 | 2 Outpatients                                |      |
| 4 Worries and stress       24         5 Mental state       24         6 Sleep and rest sufficiency       25         7 Alcohol drinking habit       26         8 Smoking habit       27         9 Health checkup and through medical checkup       28         10 Cancer screening       29         IV Long-term care       30         2 Person requiring long-term care, etc.       31         3 Principal caregiver       32         4 Worries and stress felt among principal co-resident caregivers       35         5 Use of nursing care services       36         6 Involvement of caregivers       37     Statistical Table                                                                                                                                                                                                                                                                                                                                                                                                                                                                                                                                                                                                              |                                              |      |
| 5 Mental state                                                                                                                                                                                                                                                                                                                                                                                                                                                                                                                                                                                                                                                                                                                                                                                                                                                                                                                                                                                                                                                                                                                                                                                                                                 |                                              |      |
| 6 Sleep and rest sufficiency ————————————————————————————————————                                                                                                                                                                                                                                                                                                                                                                                                                                                                                                                                                                                                                                                                                                                                                                                                                                                                                                                                                                                                                                                                                                                                                                              |                                              |      |
| 7 Alcohol drinking habit ————————————————————————————————————                                                                                                                                                                                                                                                                                                                                                                                                                                                                                                                                                                                                                                                                                                                                                                                                                                                                                                                                                                                                                                                                                                                                                                                  |                                              |      |
| 8 Smoking habit ————————————————————————————————————                                                                                                                                                                                                                                                                                                                                                                                                                                                                                                                                                                                                                                                                                                                                                                                                                                                                                                                                                                                                                                                                                                                                                                                           | 7 Alcohol drinking habit                     |      |
| 9 Health checkup and through medical checkup ————————————————————————————————————                                                                                                                                                                                                                                                                                                                                                                                                                                                                                                                                                                                                                                                                                                                                                                                                                                                                                                                                                                                                                                                                                                                                                              | 8 Smoking habit                              |      |
| 10 Cancer screening                                                                                                                                                                                                                                                                                                                                                                                                                                                                                                                                                                                                                                                                                                                                                                                                                                                                                                                                                                                                                                                                                                                                                                                                                            |                                              |      |
| IV Long-term care         1 Households with a person requiring long-term care       30         2 Person requiring long-term care, etc.       31         3 Principal caregiver       32         4 Worries and stress felt among principal co-resident caregivers       35         5 Use of nursing care services       36         6 Involvement of caregivers       37    Statistical Table                                                                                                                                                                                                                                                                                                                                                                                                                                                                                                                                                                                                                                                                                                                                                                                                                                                     | 10 Cancer screening                          |      |
| 1 Households with a person requiring long-term care                                                                                                                                                                                                                                                                                                                                                                                                                                                                                                                                                                                                                                                                                                                                                                                                                                                                                                                                                                                                                                                                                                                                                                                            |                                              |      |
| 2 Person requiring long-term care, etc                                                                                                                                                                                                                                                                                                                                                                                                                                                                                                                                                                                                                                                                                                                                                                                                                                                                                                                                                                                                                                                                                                                                                                                                         |                                              |      |
| 3 Principal caregiver                                                                                                                                                                                                                                                                                                                                                                                                                                                                                                                                                                                                                                                                                                                                                                                                                                                                                                                                                                                                                                                                                                                                                                                                                          |                                              |      |
| 4 Worries and stress felt among principal co-resident caregivers                                                                                                                                                                                                                                                                                                                                                                                                                                                                                                                                                                                                                                                                                                                                                                                                                                                                                                                                                                                                                                                                                                                                                                               | 2 Principal caragivar                        |      |
| 5 Use of nursing care services       36         6 Involvement of caregivers       37         Statistical Table       38                                                                                                                                                                                                                                                                                                                                                                                                                                                                                                                                                                                                                                                                                                                                                                                                                                                                                                                                                                                                                                                                                                                        |                                              |      |
| 6 Involvement of caregivers       37         Statistical Table       38                                                                                                                                                                                                                                                                                                                                                                                                                                                                                                                                                                                                                                                                                                                                                                                                                                                                                                                                                                                                                                                                                                                                                                        |                                              |      |
| Statistical Table 38                                                                                                                                                                                                                                                                                                                                                                                                                                                                                                                                                                                                                                                                                                                                                                                                                                                                                                                                                                                                                                                                                                                                                                                                                           | 6 Involvement of corogivers                  |      |
|                                                                                                                                                                                                                                                                                                                                                                                                                                                                                                                                                                                                                                                                                                                                                                                                                                                                                                                                                                                                                                                                                                                                                                                                                                                | o involvement of categivers 3/               |      |
|                                                                                                                                                                                                                                                                                                                                                                                                                                                                                                                                                                                                                                                                                                                                                                                                                                                                                                                                                                                                                                                                                                                                                                                                                                                | Statistical Table 20                         |      |
| Explanation of terms 51                                                                                                                                                                                                                                                                                                                                                                                                                                                                                                                                                                                                                                                                                                                                                                                                                                                                                                                                                                                                                                                                                                                                                                                                                        | Explanation of terms 51                      |      |