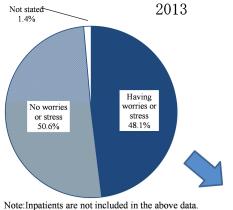

Health questionnaire survey:

Subjective symptoms, outpatients, health problems in daily life, subjective health assessment, worries and stress, mental state, receiving rate of health checkups, etc.

Long-Term Care questionnaire survey: