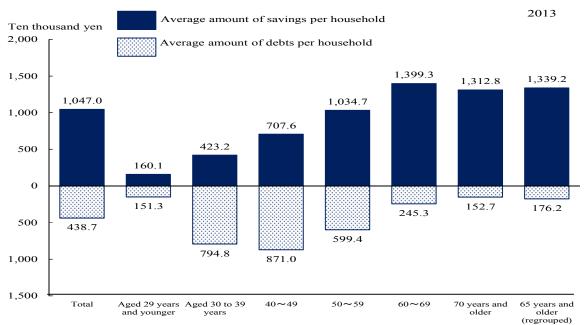

ding households not stating about their debt as well as households whose amount of debts is not stated.

Looking at the percentage distribution of the average amounts of savings per household by the age group of householders, householders aged "60 to 69 years" have the largest amount of savings reaching 13,993,000 yen, followed by householders aged "70 years and older" whose average amount of savings is 13,128,000 ven.

Meanwhile, looking at the average amount of debts per household, householders aged "40 to 49 years" have the largest amount of debts reaching 8,710,000 yen, followed by householders aged "30 to 39 years" whose average amount of debts reaches 7,948,000 yen. (Figure 18)

Figure 18 Average amounts of savings and debts per household by the (ten-year) age group of householders



Note: 1) "Average amount of savings per household" is calculated by excluding households not stating about their savings as well as households whose amount of savings is not stated.
2) "Average amount of debts per household" is calculated by excluding households not stating about their debts as well as households whose amount of debts is not stated.
3) "Total households" include households the age of whose householder is not stated.

Looking at the current balance of savings for the year 2013, households responding "savings have decreased" compared to the precious year accounts for 41.3 % of "all households". More specifically, such percentage is the highest in households with householders aged "60 to 69 years", standing at 46.2%, then followed by households with householders aged "70 ye