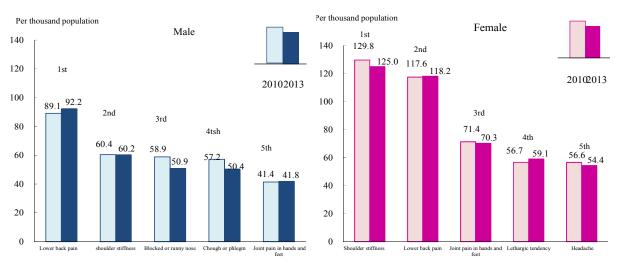

Health questionnaire survey:

Subjective symptoms, outpatients, health problems in daily life, subjective health assessment, worries and stress, mental state, receiving rate of health checkups, etc.

Long-Term Care questionnaire survey: