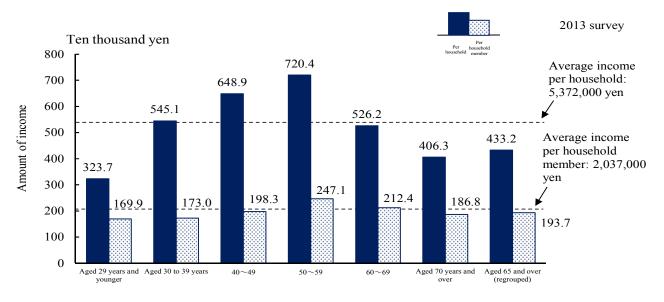

### Table of Contents

| Outline of Survey Results       I The number of households and household members         1 Household structures and household types       3         2 Households with person(s) aged 65 and over       4         3 Persons aged 65 years and over       6         4 Households with child(ren)       7         5 Labour force statuses of persons aged 15 and over       10         II Income etc. of various types of households       1         1 Yearly trends in income       12         2 Income distribution       13         3 Income distribution by the age group of householders       14         4 Income of households with child(ren)       14         5 Average amount of income by income type       15         6 Savings and debts       16         7 Poverty rate       18         8 Self-assessed living conditions       20         III Health of household members       21         1 Subjective symptoms       21         2 Outpatients       22         3 Subjective health assessment       23         4 Worries and stress       24         5 Mental state       24         6 Sleep and rest sufficiency       25         7 Alcohol drinking habit       26         8 Smoking habit       26                           | Outline of the Survey pag                    | ge : |
|------------------------------------------------------------------------------------------------------------------------------------------------------------------------------------------------------------------------------------------------------------------------------------------------------------------------------------------------------------------------------------------------------------------------------------------------------------------------------------------------------------------------------------------------------------------------------------------------------------------------------------------------------------------------------------------------------------------------------------------------------------------------------------------------------------------------------------------------------------------------------------------------------------------------------------------------------------------------------------------------------------------------------------------------------------------------------------------------------------------------------------------------------------------------------------------------------------------------------------------------|----------------------------------------------|------|
| I The number of households and household members  1 Households tructures and household types                                                                                                                                                                                                                                                                                                                                                                                                                                                                                                                                                                                                                                                                                                                                                                                                                                                                                                                                                                                                                                                                                                                                                   |                                              |      |
| 1 Household structures and household types       3         2 Households with person(s) aged 65 and over       4         3 Persons aged 65 years and over       6         4 Households with child(ren)       7         5 Labour force statuses of persons aged 15 and over       10         II Income etc. of various types of households       1         1 Yearly trends in income       12         2 Income distribution       13         3 Income distribution by the age group of householders       14         4 Income of households with child(ren)       14         5 Average amount of income by income type       15         6 Savings and debts       16         7 Poverty rate       18         8 Self-assessed living conditions       20         III Health of household members       21         1 Subjective symptoms       21         2 Outpatients       22         3 Subjective health assessment       23         4 Worries and stress       24         5 Mental state       24         6 Sleep and rest sufficiency       25         7 Alcohol drinking habit       26         8 Smoking habit       27         9 Health checkup and through medical checkup       28         10 Cancer screening </td <td></td> <td></td> |                                              |      |
| 2 Households with person(s) aged 65 and over       4         3 Persons aged 65 years and over       6         4 Households with child(ren)       7         5 Labour force statuses of persons aged 15 and over       10         II Income etc. of various types of households       1         1 Yearly trends in income       12         2 Income distribution       13         3 Income distribution by the age group of householders       14         4 Income of households with child(ren)       14         5 Average amount of income by income type       15         6 Savings and debts       16         7 Poverty rate       18         8 Self-assessed living conditions       20         III Health of household members       21         1 Subjective symptoms       21         2 Outpatients       22         3 Subjective health assessment       23         4 Worries and stress       24         5 Mental state       24         6 Sleep and rest sufficiency       25         7 Alcohol drinking habit       26         8 Smoking habit       26         9 Health checkup and through medical checkup       28         10 Cancer screening       29         IV Long-term care       31                                         | 1 Household structures and household types 3 |      |
| 3 Persons aged 65 years and over       6         4 Households with child(ren)       7         5 Labour force statuses of persons aged 15 and over       10         II Income etc. of various types of households       1         1 Yearly trends in income       12         2 Income distribution       13         3 Income distribution by the age group of householders       14         4 Income of households with child(ren)       14         5 Average amount of income by income type       15         6 Savings and debts       16         7 Poverty rate       18         8 Self-assessed living conditions       20         III Health of household members       21         1 Subjective symptoms       21         2 Outpatients       22         3 Subjective health assessment       22         4 Worries and stress       24         5 Mental state       24         6 Sleep and rest sufficiency       25         7 Alcohol drinking habit       26         8 Smoking habit       26         9 Health checkup and through medical checkup       28         10 Cancer screening       29         IV Long-term care       30         1 Households with a person requiring long-term care, etc.                                    |                                              |      |
| 4 Households with child(ren)       7         5 Labour force statuses of persons aged 15 and over       10         II Income etc. of various types of households       1         1 Yearly trends in income       12         2 Income distribution       13         3 Income distribution by the age group of householders       14         4 Income of households with child(ren)       14         5 Average amount of income by income type       15         6 Savings and debts       16         7 Poverty rate       18         8 Self-assessed living conditions       20         III Health of household members       21         2 Outpatients       22         3 Subjective symptoms       21         2 Outpatients       22         3 Subjective health assessment       23         4 Worries and stress       24         5 Mental state       24         6 Sleep and rest sufficiency       25         7 Alcohol drinking habit       26         8 Smoking habit       26         8 Smoking habit       27         9 Health checkup and through medical checkup       28         10 Cancer screening       29         IV Long-term care       30         1 Households with a                                                           | 3 Persons aged 65 years and over 6           |      |
| 5 Labour force statuses of persons aged 15 and over       10         II Income etc. of various types of households       1         1 Yearly trends in income       12         2 Income distribution       13         3 Income distribution by the age group of householders       14         4 Income of households with child(ren)       14         5 Average amount of income by income type       15         6 Savings and debts       16         7 Poverty rate       18         8 Self-assessed living conditions       20         III Health of household members       2         1 Subjective symptoms       21         2 Outpatients       22         3 Subjective health assessment       23         4 Worries and stress       24         5 Mental state       24         6 Sleep and rest sufficiency       25         7 Alcohol drinking habit       26         8 Smoking habit       26         9 Health checkup and through medical checkup       28         10 Cancer screening       29         IV Long-term care       30         1 Households with a person requiring long-term care       30         2 Person requiring long-term care, etc.       31         3 Principal caregiver       3                                 | 4 Households with child(ren) 7               |      |
| II Income etc. of various types of households       1 Yearly trends in income       12         2 Income distribution       13         3 Income distribution by the age group of householders       14         4 Income of households with child(ren)       14         5 Average amount of income by income type       15         6 Savings and debts       16         7 Poverty rate       18         8 Self-assessed living conditions       20         III Health of household members       21         1 Subjective symptoms       21         2 Outpatients       22         3 Subjective health assessment       23         4 Worries and stress       24         5 Mental state       24         6 Sleep and rest sufficiency       25         7 Alcohol drinking habit       26         8 Smoking habit       26         9 Health checkup and through medical checkup       28         10 Cancer screening       29         IV Long-term care       30         1 Households with a person requiring long-term care       30         2 Person requiring long-term care, etc.       31         3 Principal caregiver       32         4 Worries and stress felt among principal co-resident caregivers       35      <                     |                                              |      |
| 1 Yearly trends in income       12         2 Income distribution       13         3 Income distribution by the age group of householders       14         4 Income of households with child(ren)       14         5 Average amount of income by income type       15         6 Savings and debts       16         7 Poverty rate       18         8 Self-assessed living conditions       20         III Health of household members       21         2 Outpatients       22         3 Subjective health assessment       23         4 Worries and stress       24         5 Mental state       24         6 Sleep and rest sufficiency       25         7 Alcohol drinking habit       26         8 Smoking habit       27         9 Health checkup and through medical checkup       28         10 Cancer screening       29         IV Long-term care       30         1 Households with a person requiring long-term care       30         2 Person requiring long-term care, etc.       31         3 Principal caregiver       32         4 Worries and stress felt among principal co-resident caregivers       35         5 Use of nursing care services       36         6 Involvement of caregivers                                   |                                              |      |
| 2 Income distribution       13         3 Income distribution by the age group of householders       14         4 Income of households with child(ren)       14         5 Average amount of income by income type       15         6 Savings and debts       16         7 Poverty rate       18         8 Self-assessed living conditions       20         III Health of household members       21         2 Outpatients       22         3 Subjective symptoms       21         2 Outpatients       22         3 Subjective health assessment       23         4 Worries and stress       24         5 Mental state       24         6 Sleep and rest sufficiency       25         7 Alcohol drinking habit       26         8 Smoking habit       26         8 Smoking habit       27         9 Health checkup and through medical checkup       28         10 Cancer screening       29         IV Long-term care       30         2 Person requiring long-term care, etc.       31         3 Principal caregiver       32         4 Worries and stress felt among principal co-resident caregivers       35         5 Use of nursing care services       36         6 Involvemen                                                           | 1 Yearly trends in income 12                 |      |
| 3 Income distribution by the age group of householders                                                                                                                                                                                                                                                                                                                                                                                                                                                                                                                                                                                                                                                                                                                                                                                                                                                                                                                                                                                                                                                                                                                                                                                         | 2 Income distribution 13                     |      |
| 4 Income of households with child(ren)                                                                                                                                                                                                                                                                                                                                                                                                                                                                                                                                                                                                                                                                                                                                                                                                                                                                                                                                                                                                                                                                                                                                                                                                         |                                              |      |
| 5 Average amount of income by income type       15         6 Savings and debts       16         7 Poverty rate       18         8 Self-assessed living conditions       20         III Health of household members       21         1 Subjective symptoms       21         2 Outpatients       22         3 Subjective health assessment       23         4 Worries and stress       24         5 Mental state       24         6 Sleep and rest sufficiency       25         7 Alcohol drinking habit       26         8 Smoking habit       27         9 Health checkup and through medical checkup       28         10 Cancer screening       29         IV Long-term care       30         2 Person requiring long-term care, etc.       31         3 Principal caregiver       32         4 Worries and stress felt among principal co-resident caregivers       35         5 Use of nursing care services       36         6 Involvement of caregivers       37         Statistical Table       38                                                                                                                                                                                                                                       | 4 Income of households with child(ren) 14    |      |
| 6 Savings and debts       16         7 Poverty rate       18         8 Self-assessed living conditions       20         III Health of household members       21         1 Subjective symptoms       21         2 Outpatients       22         3 Subjective health assessment       23         4 Worries and stress       24         5 Mental state       24         6 Sleep and rest sufficiency       25         7 Alcohol drinking habit       26         8 Smoking habit       27         9 Health checkup and through medical checkup       28         10 Cancer screening       29         IV Long-term care       1         1 Households with a person requiring long-term care       30         2 Person requiring long-term care, etc.       31         3 Principal caregiver       32         4 Worries and stress felt among principal co-resident caregivers       35         5 Use of nursing care services       36         6 Involvement of caregivers       37          Statistical Table       38                                                                                                                                                                                                                             | 5 Average amount of income by income type 15 |      |
| 7 Poverty rate       18         8 Self-assessed living conditions       20         III Health of household members       21         1 Subjective symptoms       21         2 Outpatients       22         3 Subjective health assessment       23         4 Worries and stress       24         5 Mental state       24         6 Sleep and rest sufficiency       25         7 Alcohol drinking habit       26         8 Smoking habit       27         9 Health checkup and through medical checkup       28         10 Cancer screening       29         IV Long-term care       30         2 Person requiring long-term care, etc.       31         3 Principal caregiver       32         4 Worries and stress felt among principal co-resident caregivers       35         5 Use of nursing care services       36         6 Involvement of caregivers       37           Statistical Table     38                                                                                                                                                                                                                                                                                                                                       | 6 Sayings and debts 16                       |      |
| 8 Self-assessed living conditions       20         III Health of household members       21         2 Outpatients       22         3 Subjective health assessment       23         4 Worries and stress       24         5 Mental state       24         6 Sleep and rest sufficiency       25         7 Alcohol drinking habit       26         8 Smoking habit       27         9 Health checkup and through medical checkup       28         10 Cancer screening       29         IV Long-term care       30         2 Person requiring long-term care, etc.       31         3 Principal caregiver       32         4 Worries and stress felt among principal co-resident caregivers       35         5 Use of nursing care services       36         6 Involvement of caregivers       37                                                                                                                                                                                                                                                                                                                                                                                                                                                 |                                              |      |
| III Health of household members       21         2 Outpatients       22         3 Subjective health assessment       23         4 Worries and stress       24         5 Mental state       24         6 Sleep and rest sufficiency       25         7 Alcohol drinking habit       26         8 Smoking habit       27         9 Health checkup and through medical checkup       28         10 Cancer screening       29         IV Long-term care       1 Households with a person requiring long-term care       30         2 Person requiring long-term care, etc.       31         3 Principal caregiver       32         4 Worries and stress felt among principal co-resident caregivers       35         5 Use of nursing care services       36         6 Involvement of caregivers       37                                                                                                                                                                                                                                                                                                                                                                                                                                          |                                              |      |
| 1 Subjective symptoms       21         2 Outpatients       22         3 Subjective health assessment       23         4 Worries and stress       24         5 Mental state       24         6 Sleep and rest sufficiency       25         7 Alcohol drinking habit       26         8 Smoking habit       27         9 Health checkup and through medical checkup       28         10 Cancer screening       29         IV Long-term care       30         2 Person requiring long-term care, etc.       31         3 Principal caregiver       32         4 Worries and stress felt among principal co-resident caregivers       35         5 Use of nursing care services       36         6 Involvement of caregivers       37         Statistical Table       38                                                                                                                                                                                                                                                                                                                                                                                                                                                                           |                                              |      |
| 2 Outpatients       22         3 Subjective health assessment       23         4 Worries and stress       24         5 Mental state       24         6 Sleep and rest sufficiency       25         7 Alcohol drinking habit       26         8 Smoking habit       27         9 Health checkup and through medical checkup       28         10 Cancer screening       29         IV Long-term care       1 Households with a person requiring long-term care       30         2 Person requiring long-term care, etc.       31         3 Principal caregiver       32         4 Worries and stress felt among principal co-resident caregivers       35         5 Use of nursing care services       36         6 Involvement of caregivers       37         Statistical Table       38                                                                                                                                                                                                                                                                                                                                                                                                                                                        | 1 Subjective symptoms                        |      |
| 3 Subjective health assessment       23         4 Worries and stress       24         5 Mental state       24         6 Sleep and rest sufficiency       25         7 Alcohol drinking habit       26         8 Smoking habit       27         9 Health checkup and through medical checkup       28         10 Cancer screening       29         IV Long-term care       30         2 Person requiring long-term care, etc.       31         3 Principal caregiver       32         4 Worries and stress felt among principal co-resident caregivers       35         5 Use of nursing care services       36         6 Involvement of caregivers       37         Statistical Table       38                                                                                                                                                                                                                                                                                                                                                                                                                                                                                                                                                 | 2 Outpatients                                |      |
| 4 Worries and stress       24         5 Mental state       24         6 Sleep and rest sufficiency       25         7 Alcohol drinking habit       26         8 Smoking habit       27         9 Health checkup and through medical checkup       28         10 Cancer screening       29         IV Long-term care       30         2 Person requiring long-term care, etc.       31         3 Principal caregiver       32         4 Worries and stress felt among principal co-resident caregivers       35         5 Use of nursing care services       36         6 Involvement of caregivers       37     Statistical Table                                                                                                                                                                                                                                                                                                                                                                                                                                                                                                                                                                                                              |                                              |      |
| 5 Mental state                                                                                                                                                                                                                                                                                                                                                                                                                                                                                                                                                                                                                                                                                                                                                                                                                                                                                                                                                                                                                                                                                                                                                                                                                                 |                                              |      |
| 6 Sleep and rest sufficiency ————————————————————————————————————                                                                                                                                                                                                                                                                                                                                                                                                                                                                                                                                                                                                                                                                                                                                                                                                                                                                                                                                                                                                                                                                                                                                                                              |                                              |      |
| 7 Alcohol drinking habit ————————————————————————————————————                                                                                                                                                                                                                                                                                                                                                                                                                                                                                                                                                                                                                                                                                                                                                                                                                                                                                                                                                                                                                                                                                                                                                                                  |                                              |      |
| 8 Smoking habit ————————————————————————————————————                                                                                                                                                                                                                                                                                                                                                                                                                                                                                                                                                                                                                                                                                                                                                                                                                                                                                                                                                                                                                                                                                                                                                                                           | 7 Alcohol drinking habit                     |      |
| 9 Health checkup and through medical checkup ————————————————————————————————————                                                                                                                                                                                                                                                                                                                                                                                                                                                                                                                                                                                                                                                                                                                                                                                                                                                                                                                                                                                                                                                                                                                                                              | 8 Smoking habit                              |      |
| 10 Cancer screening                                                                                                                                                                                                                                                                                                                                                                                                                                                                                                                                                                                                                                                                                                                                                                                                                                                                                                                                                                                                                                                                                                                                                                                                                            |                                              |      |
| IV Long-term care         1 Households with a person requiring long-term care       30         2 Person requiring long-term care, etc.       31         3 Principal caregiver       32         4 Worries and stress felt among principal co-resident caregivers       35         5 Use of nursing care services       36         6 Involvement of caregivers       37    Statistical Table                                                                                                                                                                                                                                                                                                                                                                                                                                                                                                                                                                                                                                                                                                                                                                                                                                                     | 10 Cancer screening                          |      |
| 1 Households with a person requiring long-term care                                                                                                                                                                                                                                                                                                                                                                                                                                                                                                                                                                                                                                                                                                                                                                                                                                                                                                                                                                                                                                                                                                                                                                                            |                                              |      |
| 2 Person requiring long-term care, etc                                                                                                                                                                                                                                                                                                                                                                                                                                                                                                                                                                                                                                                                                                                                                                                                                                                                                                                                                                                                                                                                                                                                                                                                         |                                              |      |
| 3 Principal caregiver                                                                                                                                                                                                                                                                                                                                                                                                                                                                                                                                                                                                                                                                                                                                                                                                                                                                                                                                                                                                                                                                                                                                                                                                                          |                                              |      |
| 4 Worries and stress felt among principal co-resident caregivers                                                                                                                                                                                                                                                                                                                                                                                                                                                                                                                                                                                                                                                                                                                                                                                                                                                                                                                                                                                                                                                                                                                                                                               | 2 Principal caragivar                        |      |
| 5 Use of nursing care services       36         6 Involvement of caregivers       37         Statistical Table       38                                                                                                                                                                                                                                                                                                                                                                                                                                                                                                                                                                                                                                                                                                                                                                                                                                                                                                                                                                                                                                                                                                                        |                                              |      |
| 6 Involvement of caregivers       37         Statistical Table       38                                                                                                                                                                                                                                                                                                                                                                                                                                                                                                                                                                                                                                                                                                                                                                                                                                                                                                                                                                                                                                                                                                                                                                        |                                              |      |
| Statistical Table 38                                                                                                                                                                                                                                                                                                                                                                                                                                                                                                                                                                                                                                                                                                                                                                                                                                                                                                                                                                                                                                                                                                                                                                                                                           | 6 Involvement of corogivers                  |      |
|                                                                                                                                                                                                                                                                                                                                                                                                                                                                                                                                                                                                                                                                                                                                                                                                                                                                                                                                                                                                                                                                                                                                                                                                                                                | o involvement of categivers 3/               |      |
|                                                                                                                                                                                                                                                                                                                                                                                                                                                                                                                                                                                                                                                                                                                                                                                                                                                                                                                                                                                                                                                                                                                                                                                                                                                | Statistical Table 20                         |      |
| Explanation of terms 51                                                                                                                                                                                                                                                                                                                                                                                                                                                                                                                                                                                                                                                                                                                                                                                                                                                                                                                                                                                                                                                                                                                                                                                                                        | Explanation of terms 51                      |      |