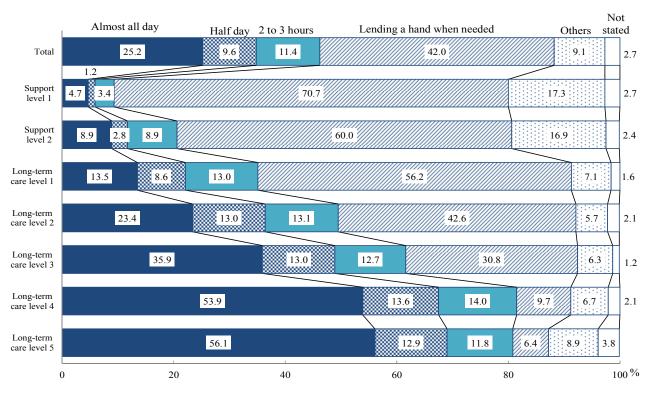

ver 20.7 47.0 30.5 33.3 34.5 34.9 34.3 (Regrouped) Aged 75 and ove 13.9 24.1 6.3 16.5 16.6 19.3

Note: Data for "Total" include principal caregivers whose age is not stated.

Figure 42 Yearly trends in percentage distribution, by age, of combinations of principal co-resident caregivers and persons requiring long-term care, etc.



Looking at the percentage distribution, by care requirement level, of care hours spent by principal co-resident caregivers, from "support level 1" thorough "care level 2", the percentage of "lending a hand when needed" is the highest, while at "care level 3" and higher levels, the percentage of "almost all day" is the highest. (Figure 43)

Figure 43 Percentage distribution, by care requirement level, of care hours spent by principal co-resident caregivers

2013



Note: Data for "Total" include cases where care requirement level is not stated.

Comparing the percentage of principal co-resident caregivers who responded "almost all day" with that of the 2010 survey, "male" caregivers have increased from 27.2% to 28.5% and "female" caregivers have decreased from 72.8% to 71.5%, but no major change is not observed.

In terms of relationship, the percentage of "spouse" has increased in both the "male" and "female" populations and, as for "female", the percentage of "child" has increased while "spouse of child" has decreased. (Figure 44)

Figure 44 Percentage distribution, by relationship to persons requiring long-term care, etc., of principal co-resident caregivers whose care hours are "almost all day"



Note: Data for "Other relative" include "parent