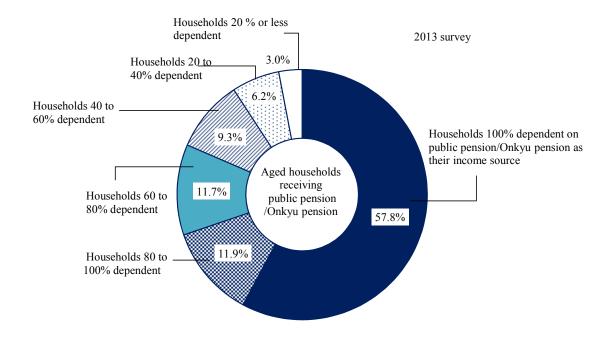

| 0.9                                                                |  |  |  |  |  |  |
| Mother-child(ren) household | 100.0        | 73.5                                                                      | 3.1                                | 0.7              | 20.2                                             | 2.4                                                                |  |  |  |  |  |  |

Of the aged households receiving public pension/Onkyu pension, "households 100% dependent on public pension/Onkyu pension as their income source" accounts for 57.8 %. (Figure 17)

Figure 17 Percentage distribution of aged households receiving public pension/Onk yu pension by the ratio of public pension/Onkyu pension relative to their aggregate d incomes



### 6 Savings and debts

Looking at savings, 79.5% of all households "have savings" and the "average amount of savings per household" stands at 10,470,000 yen. As for "mother-child(ren) household", households "with savings" account for 60.6% and the "average amount of savings per household" is 2,638,000 yen.

Looking at the percentage distribution of households "with savings" by the level of savings amount, households whose amount of savings is "less than 0.5 million yen" account for 4.9% of all households while in the population of "mother-child household", that percentage rises to 12.7%.

Looking at debts, 30.1% of all households "have debts" and the "average amount of debts per household" is 4,387,000 yen. As for households with child(ren), households "with debts" account for 51.7% an